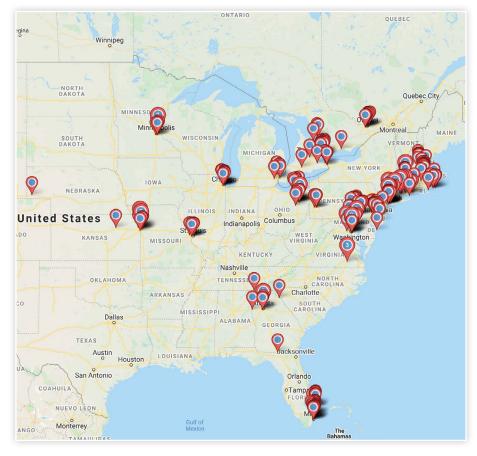

## **DESTINATION NETWORKS:**

ATLANTA, GA BALTIMORE, MD BOSTON, MA CENTRAL PENNSYLVANIA CHICAGO, IL CLEVELAND, OH CONNECTICUT DETROIT. MI FT. LAUDERDALE. FL HUDSON VALLEY, NY KANSAS CITY, MO MIAMI, FL **NEW HAMPSHIRE** NEW JERSEY NEW YORK CITY OHIO AMISH COUNTRY OTTAWA. ON PALM BEACH. FL PHILADELPHIA, PA PITTSBURGH, PA ST. LOUIS, MO TWIN CITIES, MN TORONTO, ON VIRGINIA WASHINGTON, DC WESTERN MASSACHUSETTS

Click here to interact with current ExploreBoard locations and campaigns: www.visitorfun.com/explore