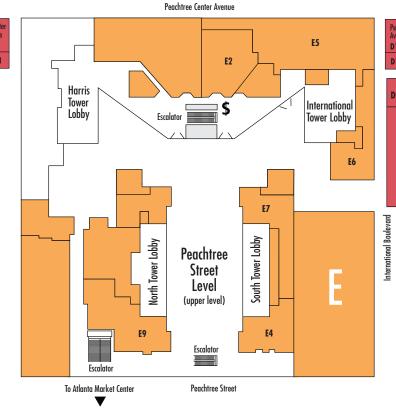

| <b>E4</b> | Bank of America Full-service bank with two automated teller machine locations                                | 404-965-0256 |
|-----------|--------------------------------------------------------------------------------------------------------------|--------------|
| A10       | Oasis Wireless Sales, payments and accessories for T-Mobile, MetroPCS, Sprint/Nextel, Verizon, AT&T and more | 770-979-3333 |

### **Health & Beauty**

**Continental Hair Salon** 

|           | A full-service men's and women's salon, manicures and pedicures                                                      |              |
|-----------|----------------------------------------------------------------------------------------------------------------------|--------------|
| B1/<br>E9 | CVS Pharmacy Full-service pharmacy with over the counter and pr medications, sundries, cosmetics, cards, personal it |              |
| <b>C9</b> | Luxury Nails & Spa Luxurious manicures, pedicures & waxing                                                           | 404-586-9888 |

#### **Personal Services**

**D12** 

**Cachet Cleaners** 

|            | Full service dry cleaner, including alterations                                                                                                   |                       |
|------------|---------------------------------------------------------------------------------------------------------------------------------------------------|-----------------------|
| <b>B17</b> | Executive Shoe Shine                                                                                                                              | 404-380-5033          |
|            | Complete leather care for ladies' and men's shoes, briefcases and accessories                                                                     |                       |
| <b>C12</b> | The Flower Garden Full-service flower shop with traditional and tropical blooms, plants, gift baskets, balloons and mor                           | <b>404-525-5212</b> e |
| <b>E7</b>  | Kaiser Permanente<br>A health plan that fits                                                                                                      | 404-589-3644          |
| D3         | La Grande Convenience Store Wide variety of items including beer, wine, fruit, snacks, general merchandise, and now passport photos are available | 404-688-2254          |
| <b>B4</b>  | <b>Last Stop Snack Shop</b> Quick snacks, drinks and lottery tickets                                                                              | 404-525-8999          |