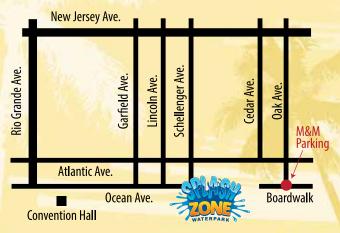

## **FREE PARKING up to \$10**

Present your parking receipt from M&M Parking (Oak Ave. & the Boardwalk) with the minimum purchase of 2 All-Day Admissions and 2 Food & Fun Deals and your parking fee will be reimbursed.