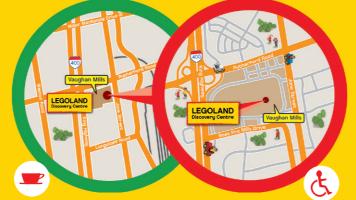

### How to Find us:

Vaughan Mills is located just 32km north of downtown Toronto at Hwy 400 and Rutherford Rd.

- **GO Transit:** Take GO Transit to Rutherford GO station and transfer onto the RT 85 Rutherford to Vaughan Mills Mall bus.
- From the North: Hwy 400 South; exit Rutherford Road East.
- From the South: Hwy 400 North; exit Bass Pro Mills Drive.
- Subway: Option 1: A. Take the subway to Downsview Station. B. Take a TTC or VIVA Orange bus to York University. C. Take YRT 20 bus to Vaughan Mills.

Option 2: A. Take the subway to Finch Station. B. Take VIVA Blue bus to 16th-Carville. C. Take YRT 85 bus to Vaughan Mills (Westbound).

**S** Free Shopping Shuttle: Operates daily May 1st to Sept 30th Prom Union Station.