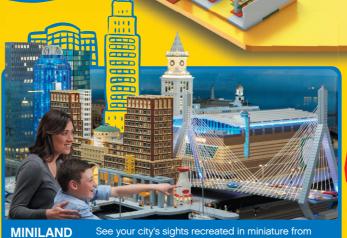

See your city's sights recreated in miniature from millions of LEGO<sup>®</sup> bricks in our Miniland! How many landmarks do you recognise?

Map Key

THE

ULTIMATE

INDOOR

FGO®

**EXPERIENCE** 

LEGO® FACTORY