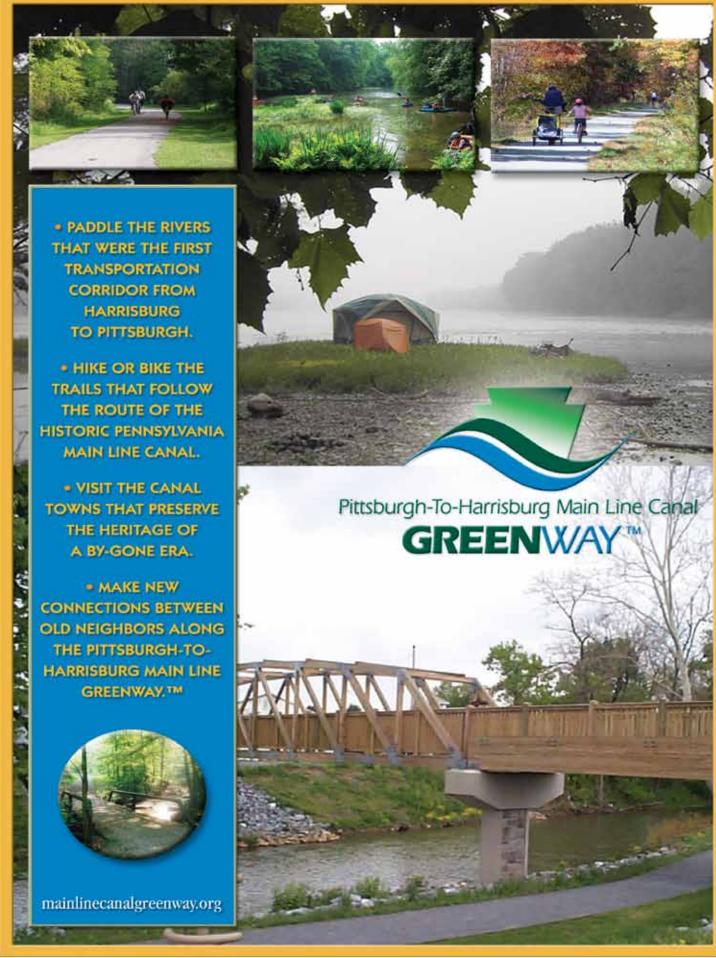

### www.dollysquesthouse.com

We are located in SW Pennsylvania along the Kiskiminetas River just between Vandergrift and Apollo, very near to the site of the once popular Griftlo Park. Here you can spend your days visiting the many nearby antique shops, historical towns and museums, small town diners, fabric and quilt shops. For the adventure enthusiasts you can visit the Roaring Run Trail where you can hike or bike several miles along the beautiful Kiskiminetas river, or visit The River's Edge canoe rental, which offers a variety of popular canoe and kayak trips. They have even recently added tubing trips. Fishing is another wonderful activity that is popular along the Kiskiminetas river, giving you access to prime fishing spots right across the street from Dolly's Guest House.