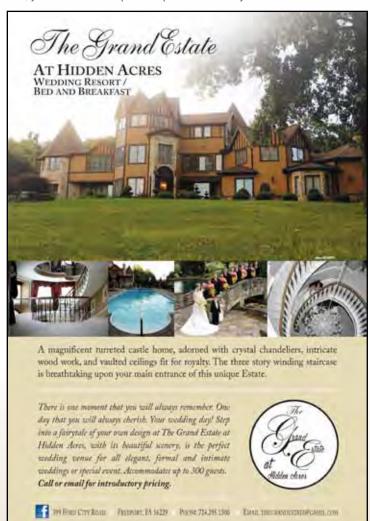

### **The Grand Estate at Hidden Acres**

399 Ford City Road Freeport, PA 16229 724.295.1500

### thegrandestate@gmail.com

Hidden treasures lie atop a hill in Armstrong County. A magnificent turreted castle home, adorned with crystal chandeliers and a three story winding staircase is breathtaking. Walking the 13.5 acres of manicured grounds you will find a bocce court, gazebos, stone patios, swings, a babbling brook, waterfalls, fountains and more. All hidden from view in your own little paradise.