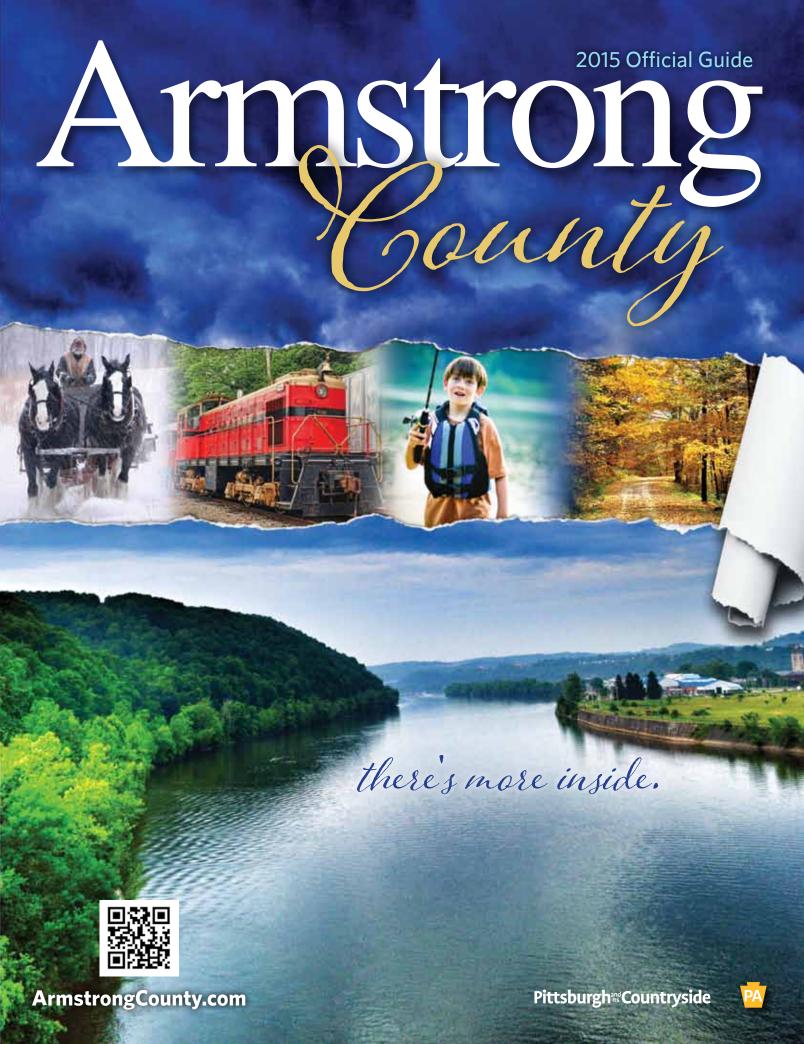

Golf. Hotel. Dining. Events. Recreation. Everything in one exceptional destination.

## Atmstrong County

Armstrong County, centrally located in the rolling, gentle hills of Western Pennsylvania and divided north to south by the picturesque Allegheny River, is a region where early American history shakes hands with a promising future. Delaware Indians first established their principle town of Kit-Han-Ne in the 1730s at present day Kittanning, the county seat.

The Allegheny River, first named "La Belle" River by French explorers in the 1680s, has served as Armstrong County's "highway" to the outside world, especially metropolitan Pittsburgh 40 miles to the south.

Armstrong County offers many diverse activities to be enjoyed by anybody who visits. Some of these activities include hunting, fishing, shopping, dining, camping, golfing, water adventures, parks, history, geo-caching, festivals, and fairs. **Enjoy it all in Armstrong County!** 