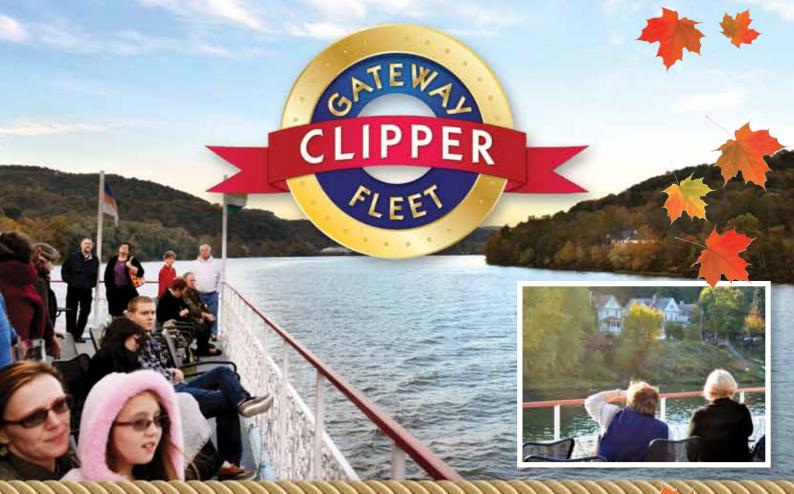

### **Gateway Clipper Cruise**

We decided to change things up a bit this year for the Annual Fall Foliage Tour. On October 12, 2014 the Armstrona County Tourist Bureau and attendees climbed aboard the Gateway Clipper's Princess for a fall foliage dinner cruise along the Allegheny River. The trip was a complete success, selling out in less than 24 hours with 180 people aboard. We look forward to bringing the Gateway Clipper back to Armstrong County in 2015.

A special thanks goes out to RJ Brown River Towing for providing us with a space to board!

**Gateway Clipper Cruise** 

Annual Luncheon