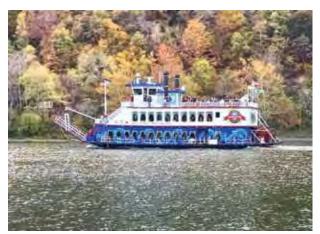

### **Gateway Clipper Cruise**

We decided to change things up a bit this year for the Annual Fall Foliage Tour. On October 12, 2014 the Armstrona County Tourist Bureau and attendees climbed aboard the Gateway Clipper's Princess for a fall foliage dinner cruise along the Allegheny River. The trip was a complete success, selling out in less than 24 hours with 180 people aboard. We look forward to bringing the Gateway Clipper back to Armstrong County in 2015.

A special thanks goes out to RJ Brown River Towing for providing us with a space to board!

**Gateway Clipper Cruise** 

Annual Luncheon