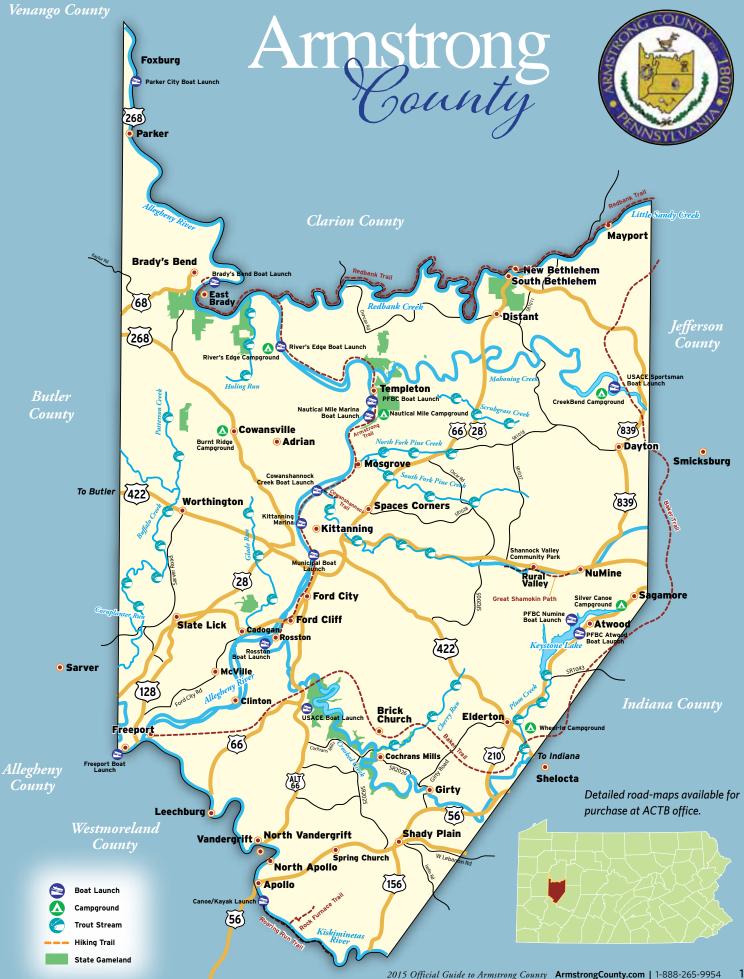

## Atmstrong County

Armstrong County, centrally located in the rolling, gentle hills of Western Pennsylvania and divided north to south by the picturesque Allegheny River, is a region where early American history shakes hands with a promising future. Delaware Indians first established their principle town of Kit-Han-Ne in the 1730s at present day Kittanning, the county seat.

The Allegheny River, first named "La Belle" River by French explorers in the 1680s, has served as Armstrong County's "highway" to the outside world, especially metropolitan Pittsburgh 40 miles to the south.

Armstrong County offers many diverse activities to be enjoyed by anybody who visits. Some of these activities include hunting, fishing, shopping, dining, camping, golfing, water adventures, parks, history, geo-caching, festivals, and fairs. **Enjoy it all in Armstrong County!** 