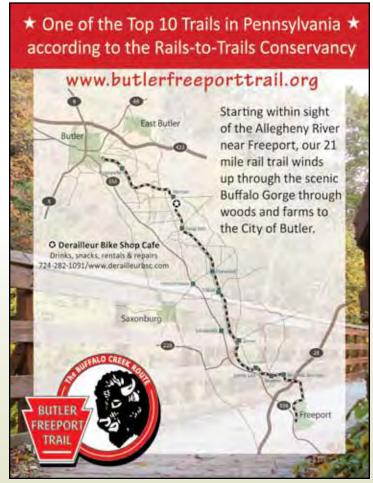

### www.dollysquesthouse.com

We are located in SW Pennsylvania along the Kiskiminetas River just between Vandergrift and Apollo, very near to the site of the once popular Griftlo Park. Here you can spend your days visiting the many nearby antique shops, historical towns and museums, small town diners, fabric and quilt shops. For the adventure enthusiasts you can visit the Roaring Run Trail where you can hike or bike several miles along the beautiful Kiskiminetas river, or visit The River's Edge canoe rental, which offers a variety of popular canoe and kayak trips. They have even recently added tubing trips. Fishing is another wonderful activity that is popular along the Kiskiminetas river, giving you access to prime fishing spots right across the street from Dolly's Guest House.