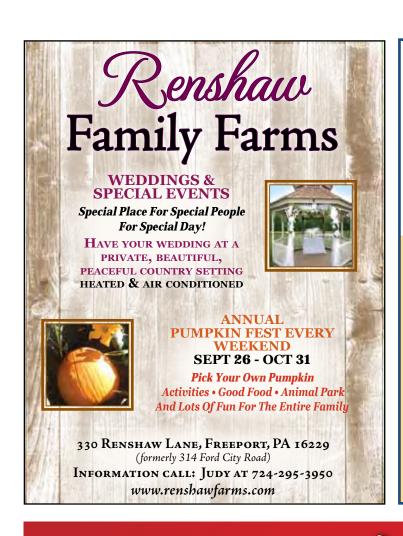

### **Annual Luncheon**

This past year we held our Annual Member's Luncheon at Renshaw Family Farms on October 22, 2014. The luncheon was held in their newly built banquet facility and the lunch was catered by Cooper's Catering and Baking Services. Everyone had a chance to see

the farm in action as school groups were coming in and out to attend the annual Pumpkin Fest.

Prior to the luncheon we held a Member's Mingle where members of the tourist bureau set up tables and networked with each other. We had about 56 members attend the Luncheon.