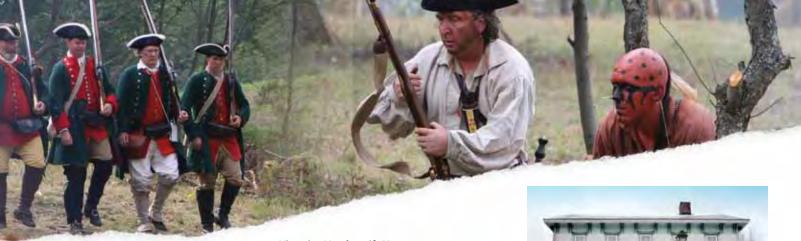

## history

No matter where you are in Armstrong County you are walking in the footsteps of history. The county is home to many historical sites, including the Battle of Kittanning, Drake's Log Cabin, the childhood home of Nellie Bly, the Pennsylvania Bicentennial Woak-Hanne Farm, and many more. History buffs will also be fascinated with the rich history surrounding the Battle of Kittanning. During the French and Indian War, the village of Kit-Han-Ne was the center for Indian raids on white settlements in Western Pennsylvania and parts of Maryland and Virginia. Colonel John Armstrong led 300 frontier troops in an attack on the village on the morning of September 8, 1765. Most of the village was destroyed and the tribe leader, Captain Jacobs, was killed. Although Armstrong suffered losses, the battle was considered a victory because the tribe left the village and most of the raids ceased.