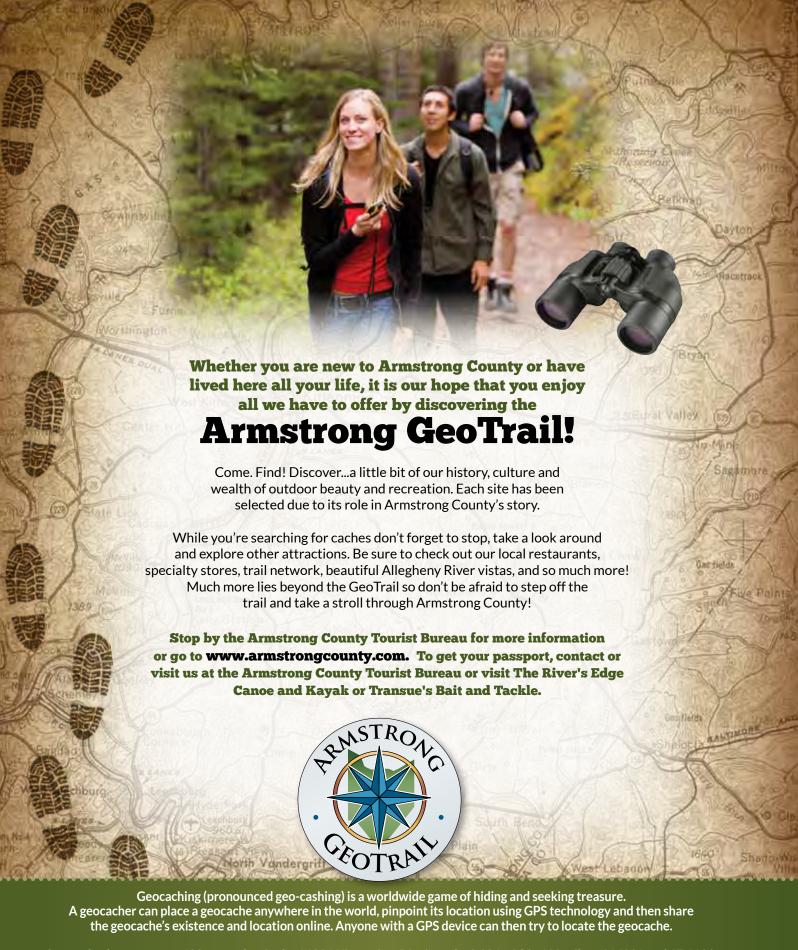

Armstrong County, named after Colonel John Armstrong, was formed in 1800 from parts of three other counties (Lycoming, Allegheny, and Westmoreland). Kittanning, from the Indian name Kit-Han-Ne, was the original county seat and remains so today. Many of the historical sites in Armstrong County can be visited while completing the Armstrong County GeoTrail, a series of geocaches hidden throughout Armstrong County. For more information on geocaching, visit www.geocaching.com.