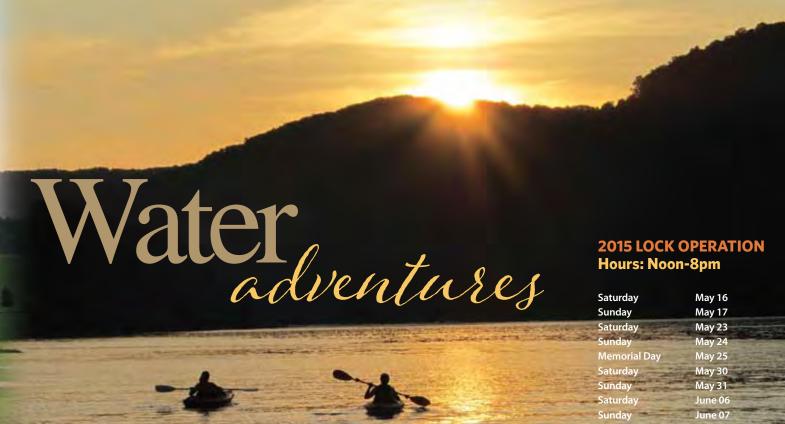

Armstrong County offers many diverse activities to be enjoyed by anybody who visits. Some of these activities include hunting, fishing, shopping, dining, camping, golfing, water adventures, parks, history, geo-caching, festivals, and fairs. **Enjoy it all in Armstrong County!** 