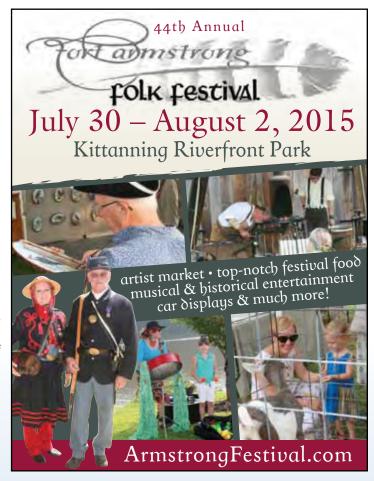

### **Annual Open House**

Every year the Armstrong County Tourist Bureau invites the community to celebrate National Travel and Tourism week with an open house. This year the open house was held at the Tourist Bureau from 10:00 a.m. to 3:00 p.m. on Friday, May 9, 2014. Several members of the ACTB were present at the open house and participated by setting up tables with information about their organizations. We also had entertainment provided by DJ AleKat, Ava Bosco, Frailey Scaife, Western PA Music Academy, and Matt Janovsky. We handed out nearly 300 pair of Armstrong County sunglasses. Later that evening we also offered a hands-on Geo Cache demonstration at the Kittanning Riverfront Park