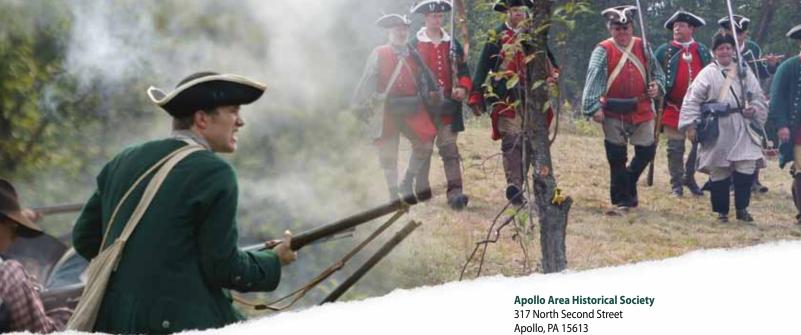

## history

No matter where you are in Armstrong County you are walking in the footsteps of history. The county is home to many historical sites, including the Battle of Kittanning, Drake's Log Cabin, the childhood home of Nellie Bly, the Pennsylvania Bicentennial Woak-Hanne Farm, and many more. History buffs will also be fascinated with the rich history surrounding the Battle of Kittanning. During the French and Indian War, the village of Kit-Han-Ne was the center for Indian raids on white settlements in Western Pennsylvania and parts of Maryland and Virginia. Colonel John Armstrong led 300 frontier troops in an attack on the village on the morning of September 8, 1765. Most of the village was destroyed and the tribe leader, Captain Jacobs, was killed. Although Armstrong suffered losses, the battle was considered a victory because the tribe left the village and most of the raids ceased.

### 724.478.2899 or 724.478.3037 ottfarm@gmail.com

Find us on Facebook at Apollo Area Historical Society. Maintains the Drake Log Cabin and W.C.T.U. Building -Apollo Museum. Sponsors Historical programs and other events to help preserve the heritage of the Apollo Area.