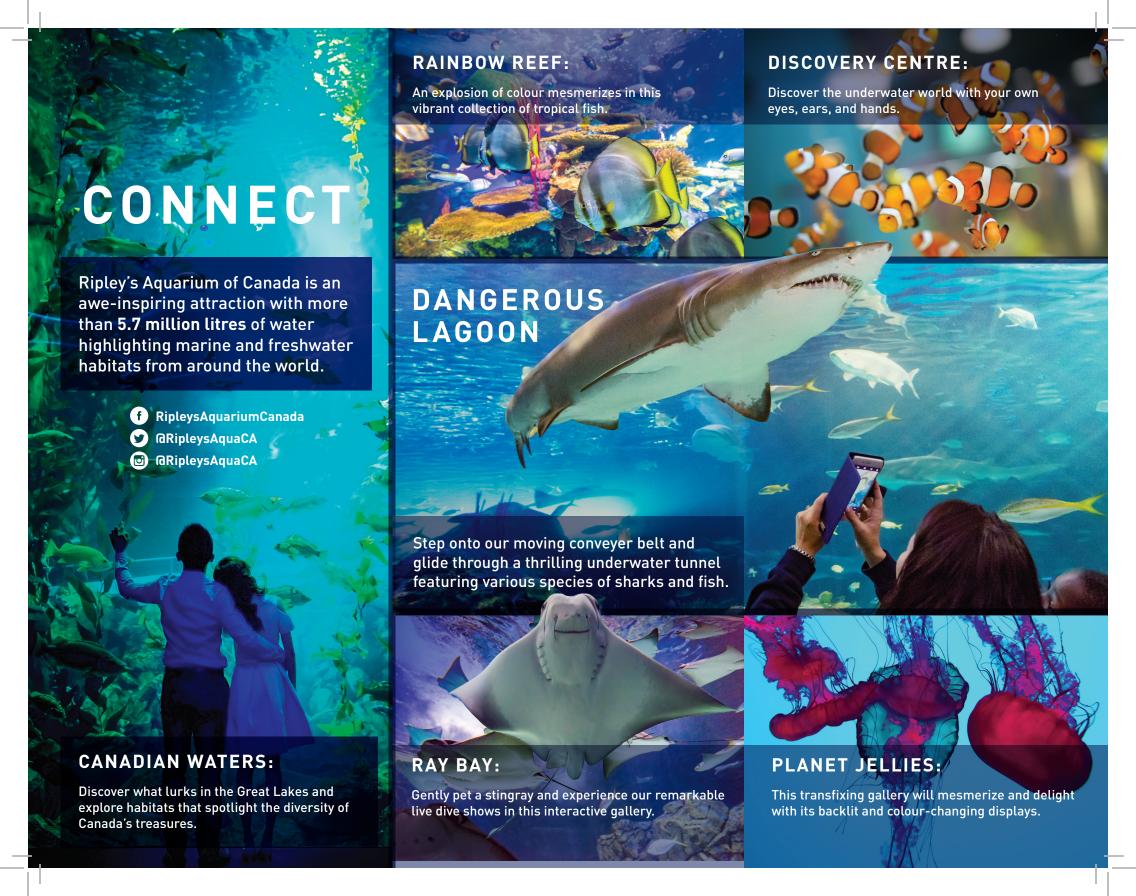

## LIVE DIVE SHOWS

4-5 shows daily. Interact with a diver as they feed our animals. An educator will also teach you some fin-teresting facts along the way!

ACCREDITED BY THE
ASSOCIATION
OF ZOOS

PLEASE CONTACT US FOR MORE INFORMATION ON: