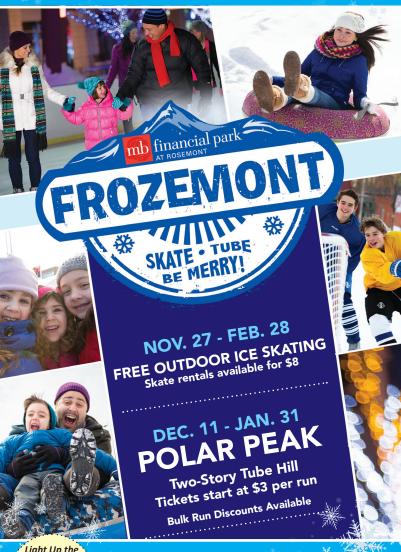

Visit FROZEMONT at MB Financial Park to enjoy winter tubing, ice skating, hockey games and more. It's winter fun for the whole family!

# Skating in the Park 2016: Jan. 10 - Feb. 28

Sundays Only: 2 p.m. – 8 p.m.

Ice Skating is a FREE event. Skate rentals are available for \$8. Due to hockey games, ice skating will only be open on Sundays starting Jan. 3.

# **Two-Story Polar Peak Tubing Hill**

Open Wednesday - Sundays Dec. 11- Jan 31\*

Wednesday - Friday: 4 p.m. – 8 p.m.
Saturday: Noon – 8 p.m.
Sunday: Noon – 8 p.m.

\* Extended Hours during Holiday Break - See Below

Tickets are sold on site at the Polar Peak box office cash & credit cards accepted. Tickets start at \$3.00 per run. Bulk purchase discounts available:

1-9 Tickets = \$3.00 each 10-19 Tickets = \$2.50 each 20 - 49 Tickets = \$2.00 each 50+ Tickets = \$1.50 each