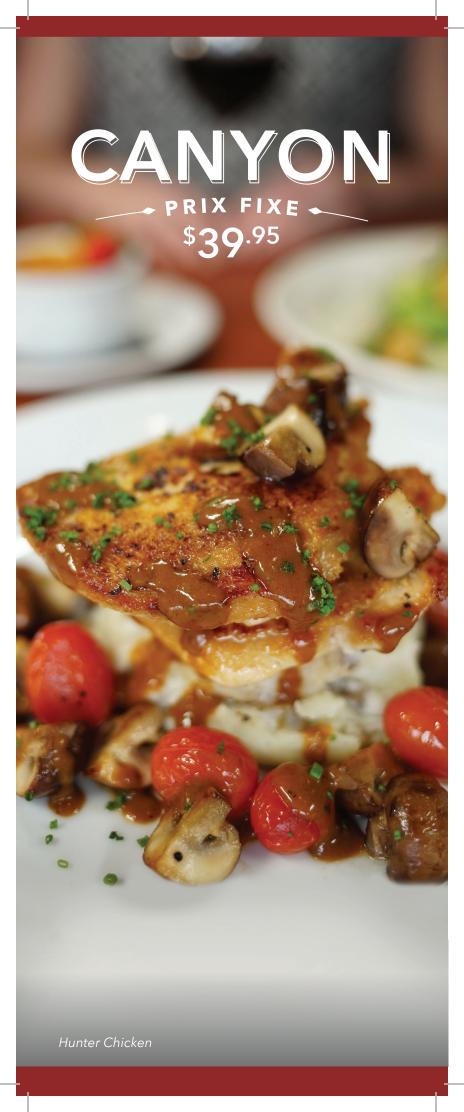

#### HUNTER CHICKEN

Pan seared and oven roasted double chicken breast, mushroom truffle sauce, roasted grape tomatoes, with russet potato mash