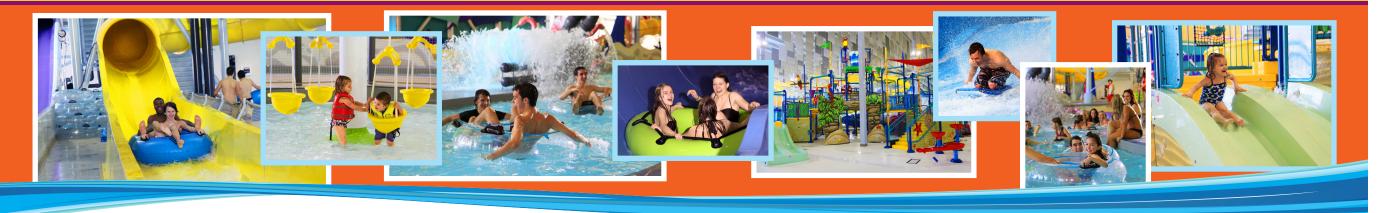

## The Adventure Awaits!

Make a splash at Adventure Bay - southwestern Ontario's newest & wildest family water park! Soak up the fun with an ocean of awesome features. If you're looking for good times, chart a course to Adventure Bay!

## **Our Attractions**

**Wave Pool** - Beach entry pool with waves reaching up to 1.5m in height. Under 48" life jacket required.

**The Python** - Serpentine water slide with many twists and turns. Must be 48" tall or taller to ride. 2 to 4 riders at one time. Max. weight is 600lbs.

**Whizzard** - Intense downhill race experience. Must be 42" tall or taller to ride. Up to 3 may go at one time. Max. weight per rider is 300 lbs.

**FlowRider** - Body boarding surf experience using jet-propelled water to simulate waves. Must be 42" tall or taller to ride. (Must be 48" tall or taller to stand up and ride; rentals and programming only).

**Lazy River** - A winding and restful water tour that lets you enjoy the sights and sounds of the water park. Single-person inner tubes are available. Under 48" life jacket required.

**Master Blaster** - Adventure Bay's water roller coaster propels you up, down, and all around using a jet-propelled stream. Must be 42" tall or taller to ride. 2 riders at one time. Max. weight is 400lbs.

**Splash Zone** - Water play zone and jungle gym includes jets, mini slides, and a tipping bucket. Must be 36" tall or taller to use pink & green slides. Must be 40" tall or taller to use yellow & blue slides.

**Tot Loch** - An attraction for younger thrill-seekers. Includes slides and mini dumping buckets. Must be 36" tall or taller to use water slides. Under 48" life jacket required.

**Activity Pool** - This mini-pool is the perfect spot to put your feet up and catch your breath. Relax. Regroup. Under 48" life jacket required.