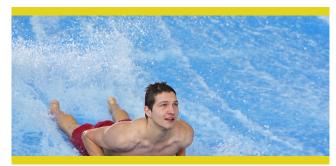

**Whizzard** - Intense downhill race experience. Must be 42" tall or taller to ride. Up to 3 may go at one time. Max. weight per rider is 300 lbs.

**FlowRider** - Body boarding surf experience using jet-propelled water to simulate waves. Must be 42" tall or taller to ride. (Must be 48" tall or taller to stand up and ride; rentals and programming only).