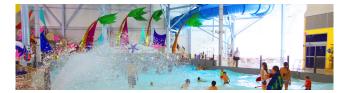

**Splash Zone** - Water play zone and jungle gym includes jets, mini slides, and a tipping bucket. Must be 36" tall or taller to use pink & green slides. Must be 40" tall or taller to use yellow & blue slides.

**Tot Loch** - An attraction for younger thrill-seekers. Includes slides and mini dumping buckets. Must be 36" tall or taller to use water slides. Under 48" life jacket required.

**Activity Pool** - This mini-pool is the perfect spot to put your feet up and catch your breath. Relax. Regroup. Under 48" life jacket required.