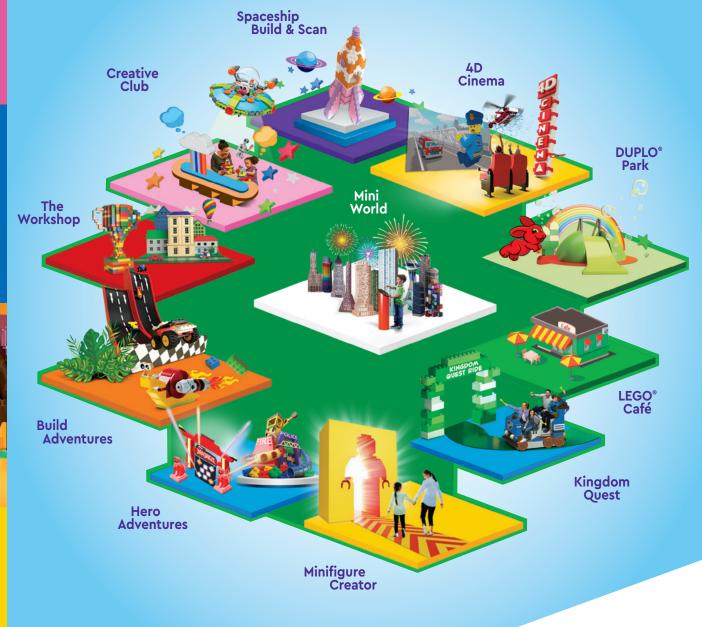

**Creative Club** Create with LEGO® in the Creative Club. Our amazing Plavmakers lend a hand to guests, sparking their imaginations to create

#### LEGO<sup>®</sup> Tree

**Of Togetherness** Plant your own LEGO ideas on the trunk or in the branches and get inspired by the Master Model Builder and his team. They challenge you every hour with fun building activities.

#### **DUPLO<sup>®</sup> Park**

Here the littlest builders and their families can learn and play together, solve puzzles, build with LEGO\* DUPLO<sup>®</sup> building bricks and catch the ducks in the DUPLO duck pond!

### Mini World

Explore and play in an updated fantastical world of awesome LEGO builds! Made with over 1.5 million LEGO bricks, planes fly over the tallest towers, day turns to night and some local landmarks creep into the skyline too.

# Discover the new home of LEGO<sup>®</sup> play

The new LEGO<sup>®</sup> Discovery Center walks you through 12 zones, each encouraging you to build, play and create together. Providing hours of play for children as young as 2, it's the perfect place to spend a day of family exploration.

**Spaceship Build & Scan** Design and build a LEGO rocket ship, take the helm at mission control and launch into cyber space.

**Build Adventures** Jump over a crocodile in the jungle, loop over lava and drive through the desert! Everything is possible with LEGO bricks.

Minifigure Creator Begin your adventure by building a custom companion that will join you on your adventure!