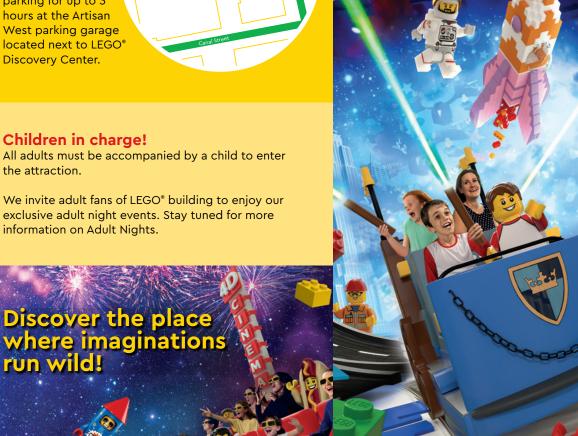

#### Parking

You can find free parking for up to 3 hours at the Artisan West parking garage located next to LEGO<sup>®</sup> **Discovery Center.** 

**Children in charge!** 

information on Adult Nights.

the attraction.

Discover the place where imaginations run wild!