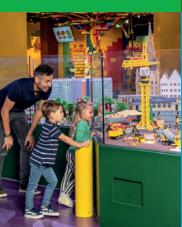

### Mini World

Explore and play in an updated fantastical world of awesome LEGO builds! Made with over 1.5 million LEGO bricks, planes fly over the tallest towers, day turns to night and some local landmarks creep into the skyline too.