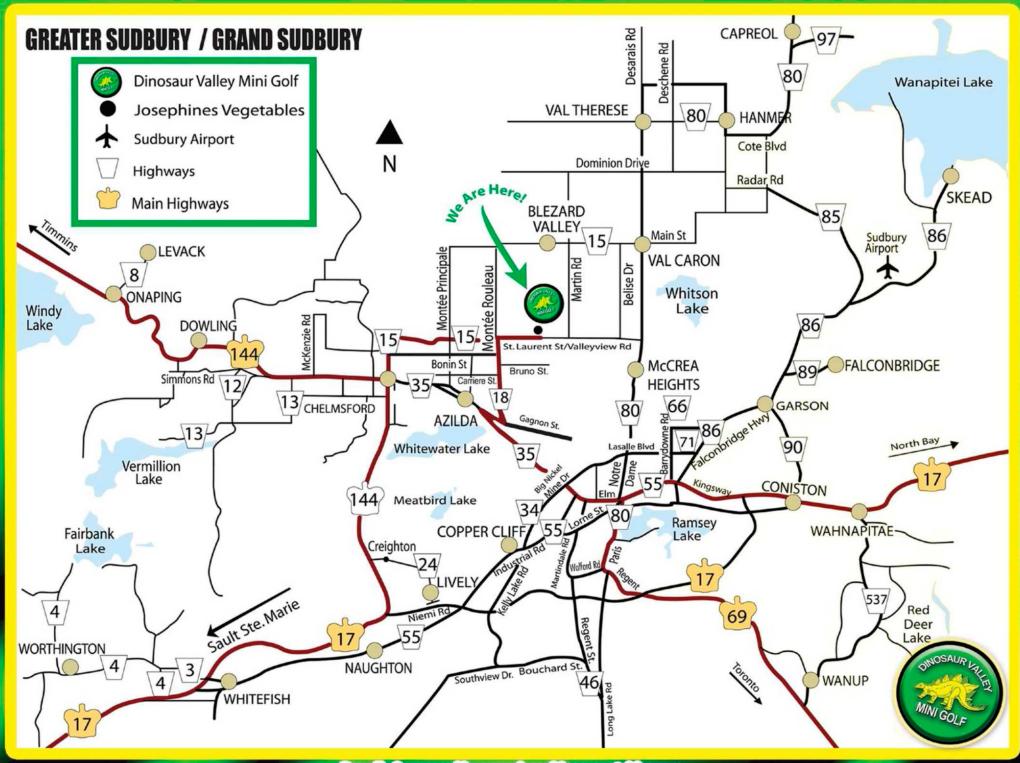

LOCATION: GREATER SUDBURY, ONT. 3316 St. Laurent St. (on Valley View Rd) Directions: Lat: 46.595078 Long: -81.082685 Once in Greater Sudbury take Regent to Paris to Notre dame, North west (left) onto Elm Street (Elm Street turns into RR-35), Continue onto RR-35, turn right onto RR-18 (0.1 miles), Turn sharply left onto RR-18 (Montée Rouleau 3.6 miles), Turn right onto St-Laurent St.( 0.9 miles), to Dinosaur Valley Mini Golf