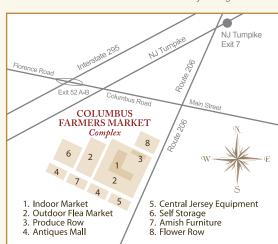

#### **Directions:**

From the NJ Turnpike: Take Exit 7 off the turnpike. Proceed south on Route 206 for 4 miles. The Columbus Farmers Market will be on your right.

From I-295: Take Exit 52A off Route 295. Continue 3 miles east into Columbus. Get on Route 206 South and continue for 1 mile.

The Columbus Farmers Market will be on your right.

www.columbusfarmersmarket.com

Welcome to the Columbus Farmers Market, the Place Where Everyone Shops! Located on Route 206 in Columbus, New Jersey, the Columbus Farmers Market is just minutes from the New Jersey Turnpike and Interstate Route 295. With thousands of outdoor flea market items and over 65 inside retail stores, the Columbus Farmers Market is a *Bargain Hunters Dream*.