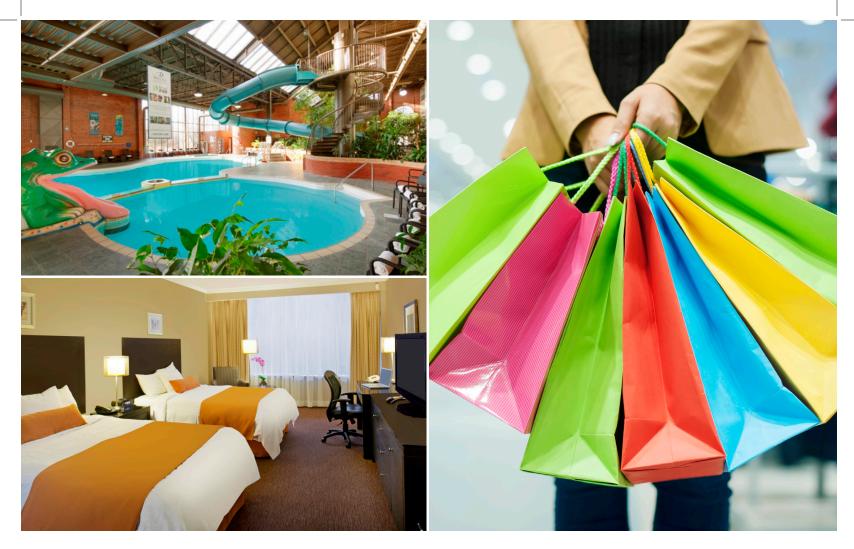

# **GUEST ROOM AND AMENITIES**

- 366 modern guest rooms and suites
- Luxurious pillow-top Sanctuary beds
- Complimentary wireless Internet access
- 42" LG flat screens
- In-room coffee maker
- iPod clock radio docking stations

# HEALTH AND WELLNESS

- Saachi Spa (New)
- 24-hour health club
- Spectacular 10,000 sq. ft. atrium
- State-of-the-art exercise equipment, including cardiovascular and weight-training machines
- Large indoor saltwater pool with waterslides
- Whirlpool and saunas
- Squash court