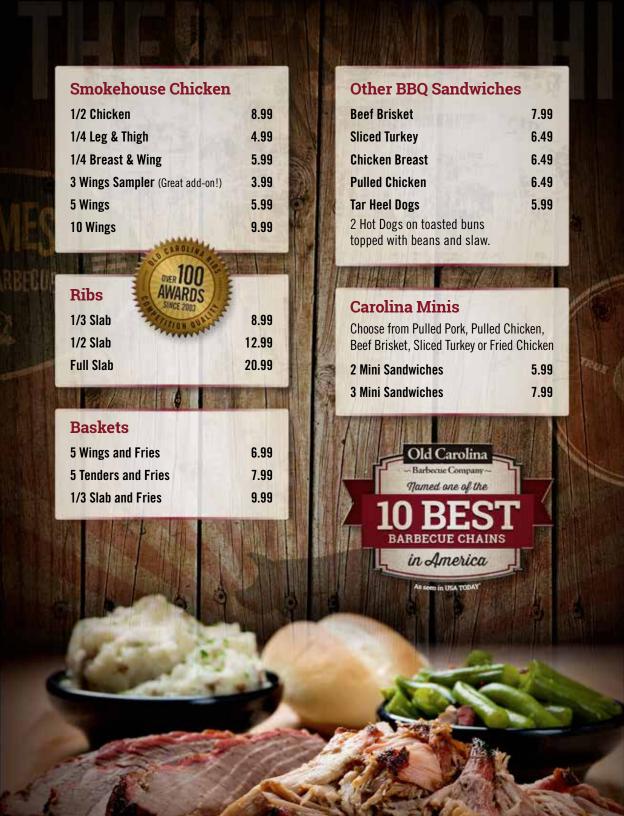

#### **Pulled Pork Sandwiches**

Regular Pulled Pork 5.49

Big 'Cue Pulled Pork 6.99

Make 'em Carolina-style with vinegar sauce and slaw for just .79!

#### Pulled Pork Plates Served without the bun

Regular Pulled Pork, any side and cornbread 7.99

Large Pulled Pork, any side and cornbread 8.99

Two Meat Platters Great value with 2 meats and 2 sides!

Choose any 2 'Cue Choice meats, 2 sides and cornbread 11.99

#### **Rib Combos**

The Carolina 14.99
1/3 Slab plus Pulled Pork with 2 sides and cornbread
The Kansas City 14.99
1/3 Slab plus 1/4 Chicken L/T with 2 sides and cornbread
The Texas 16.99
1/3 Slab plus Beef Brisket with 2 sides and cornbread
The Outlaw 15.99
1/3 Slab plus any 'Cue Choice with 2 sides and cornbread
The Ultimate Sampler Combo 19.99

'Cue Choices Add a third meat to any combo for \$4.

Pulled Pork | Pulled Chicken | Sliced Turkey | Sliced Brisket (add \$1) 1/4 Chicken (add \$1 for B/W) | 3 Jumbo Smokehouse Wings

Ribs, Pulled Pork, Brisket, Pulled Chicken, Turkey and cornbread