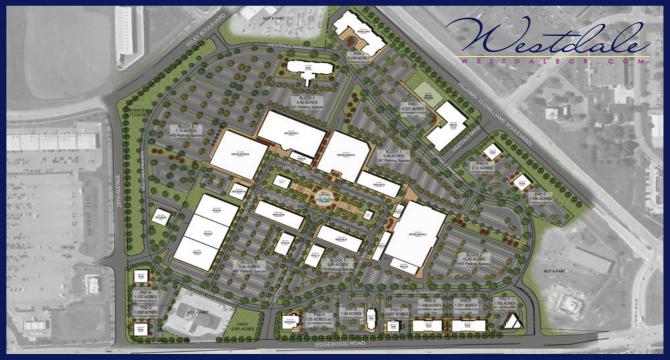

## Join the Excitement, visit Westdale!

72 acres \$90 Million 1.7 acre of green space 1,120,999 square feet of retail, restaurants, residential, entertainment & more!

An amazing addition to Cedar Rapids coming soon!