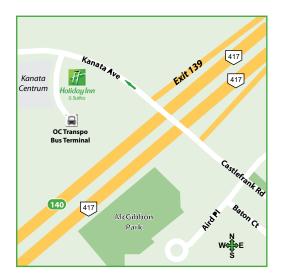

#### **How to Find Us**

We are conveniently located with immediate easy access to HWY 417. Traveling westbound on HWY 417 take exit 139 (Castlefrank/Kanata Ave.), turn right on Kanata Avenue then left on Lord Byng Way and you're here!

#### OR

Traveling eastbound on HWY 417 take exit 140 (Terry Fox Dr.), turn left on Terry Fox Drive, right on Campeau, then right on Lord Byng Way and we'll be waiting to welcome you!