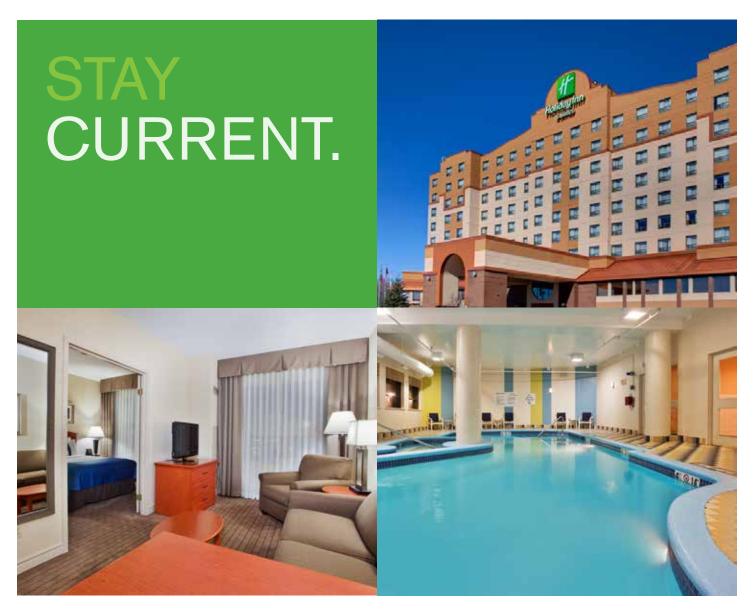

# Holiday Inn & Suites®

# Ottawa-Kanata

### Just the Place for You

When you choose Holiday Inn, you'll find hotel accommodations that are as close to your own home as possible, because we believe you are at your best when you can truly be yourself. We invite you to stay and experience a "Great Hotel, Guests Love"!

- Minutes away from Canadian Tire Centre Home of the Ottawa Senators
- Walking distance to Kanata Centrum Retail and Entertainment District
- 152 smoke-free Guest Rooms and Queen Suites
- FREE wired and wireless high speed internet access
- Over 5000 square feet of Flexible Meeting Space
- 24-hour Business Center

## What is Waiting for You

- 32" flat screen LCD televisions in each Guest Room
- Small fridge and microwave for your convenience
- Onsite fitness centre
- Salt-filtrated pool and whirlpool
- Graffiti's. Far from Venice. Close to Home.
- 7 Meeting rooms offering the BEST place to meet in Kanata
- FREE parking surrounding the hotel
- Self-service Laundry and same-day Dry Cleaning