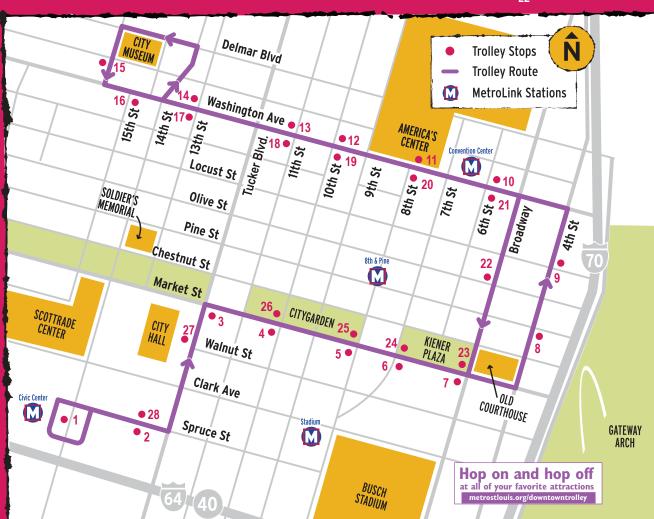

# Downtown Trolley Route and Stop Numbers

#### **Civic Center Station**

Union Station/Visitors
Center, 1
Union Station Hotel A Doubletree By Hilton, 1
Landry's Restaurant, 1
Hard Rock Café, 1
Drury Inn Union Station, 1
Peabody Opera House, 1
St. Louis Blues Hockey Club, 1
Scottrade Center, 1
Sheraton City Center Hotel, 1
Amtrak Station, 1
Maggie O'Brien's
Restaurant, 1
Lombardo's Trattoria, 1

## Tucker & Market/Chestnut

Soldiers Memorial, 3 City Hall, 27

#### Market & 10th

Citygarden, 26 Omni Majestic Hotel, 26 Joe Buck's Restaurant, 4 Death In The Afternoon, 25, 26

# Market & 8th

Citygarden, 25

#### Market & 7th

Mike Shannon's Steaks and Seafood, 6 Gio's Ristorante and Bar, 24 Hooters, 24 Hunan Manor Chinese Restaurant, 24

#### Market & Broadway

St. Louis Cardinals, 6, 7
Official Cardinals Team Store, 6, 7
Busch Stadium, 6, 7
Ballpark Village, 7
Kiener Plaza/Visitors Center, 6, 7, 24, 23
Carmine's Steakhouse, 7
Hilton Hotel at the Ballpark, 7
Tony's, 7

Westin Hotel, 2, 28
Caleco's Bar and Grill, 23
TGI Friday's, 23
Hardee's/Red Burrito, 23
Basilica St. Louis King
(Old Cathedral), 7, 23
Gateway Arch, 7, 23
Gateway Arch Riverboats, 7, 23
Gateway Helicopter Tours, 7, 23
Old Courthouse, 23

#### Pine & 4th

Drury Plaza Hotel, 7
Hyatt Regency Hotel at
The Arch, 8
Crowne Plaza, 8
Hilton Hotel, 8
Ruth's Chris Steakhouse, 8
Top of the Met/Kemoll's, 22

## Locust & 4th

Mansion House, 9
The Gentry's Landing, 9
Hampton Inn Gateway Arch, 9
Tigin Irish Pub, 9
Convention Center, 10
Missouri Athletic Club, 10
Drury Inn and Suites
Convention Center, 10

#### Arch Laclede's Landing

Al's Restaurant, 10

Big Daddy's on the Landing, Delta Dental Health Theatre. 10 **Embassy Suites, 10** Four Seasons Hotel, 10 Hannegan's Restaurant and Pub. 10 Hotel Lumiere, 10 **Lumiere Place Hotels and** Casino, 10 Morgan Street Brewery, 10 Show Me's on The Landing, 10 Sundecker's Bar & Grill, 10 The Drunken Fish. 10 The MX, 10 The Old Spaghetti Factory, 10

### Washington Ave. & 8th

America's Center/Visitors
Center, 11, 20
Edward Jones Dome, 11, 20
St. Louis Rams, 11, 20
St. Louis Executive
Conference Center, 11, 20
Renaissance Grand Hotel,
11, 20
UPS Store inside the
Renaissance Grand 11, 20
The Over/Under Bar
and Grill, 19

## Ceci. 19

Ramada Plaza and Convention Center, 12 Culinaria, A Schnucks Market, 19

#### Washington & 10th

Mizu Sushi Bar, 12, 19 Mango Peruvian Restaurant, 13 The Dubliner Irish Pub and Bistro, 13

# Washington & 11th

Park Avenue Coffee, 19

Art Saint Louis, 10 McMurphy's Grill, 13 Papa John's Pizza, 18 Flamingo Bowl, 13 Jive & Wail Dueling Pianos, 14, 17 Prime 1000, 19
Copia Restaurant and Wine
Garden, 18

Charles P. Stanley Cigar Company and Lounge, 19

## Washington & 13th

Art Saint Louis, 14, 17
Beverly's Hill, 14, 17
St. Louis Public Library, 14, 17
Lucas Park Grille, 17
Boxers, 14, 17
Sen Thai-Asian Bistro, 17
Flannery's Pub, 14, 17
Rosalita's Cantina, 17

### Washington & 15th

Campbell House Museum, 16
City Museum, 15
Pickles Deli, 22
Christian Science Reading
Room, 22
Everydaycircus, 15
World Aquarium at City
Museum. 15

#### Olive & Broadway

Jimmy John's Sandwich Shop, 22 Niche Home Furnishings, 22 St. Louis Bread Co., 22 The Edible Difference, 22 Charlie Gitto's Pasta House, 22