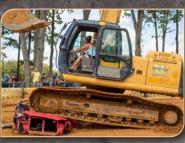

#### THE EXCAVATOR

225C LC RTS Excavator

Weight: 53,440 lbs

Length: 357" Width: 126"

Width: 126" Height: 118"

Fuel Capacity: 71.3 Gallons

Images may differ from actual product. 3. Car Crush is available for an additional cost and the excavator must be selected for experience. Diggerland XI. experiences must be scheduled.