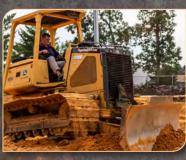

#### THE DOZER

750C Bulldozer Weight: 36,573 lbs Length: 193.5"

Width: 152" Height: 124.6"

Fuel Capacity: 74 Gallons