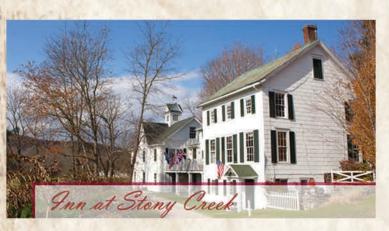

34 Spanktown Road Warwick, NY 10990 (845) 986-3660 www.innstonycreek.com

When you arrive at the Peach Grove Inn, you'll feel as if you're stepping into Gone With the Wind. The Greek Revival home beckons you to explore its massive rooms and exquisite antique furnishings. Whether you're here for a personal retreat, a romantic weekend, or a family gathering, you'll have plenty of private space to relax, reconnect, and recharge. You'll want to stay several nights!