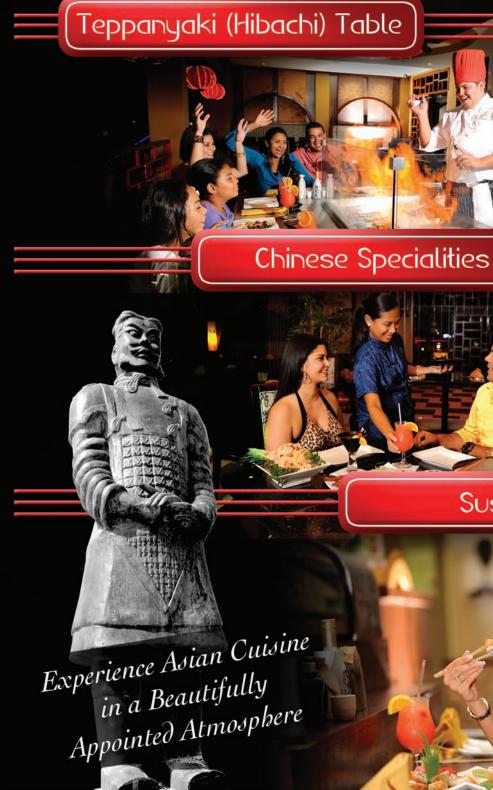

### ASIAN BISTRO

For fresh and flavorful Asian Cuisine, served in elegant décor featuring dark woods, regal seating, and rich fabrics, visit J. H. Yee's Asian Bistro, located on the second level of South Beach Centre. The sumptuous a la carte menu is nothing short of an impressive culinary tour of Asia. The perfect balance of Chinese specialties, sumptuous Japanese Fresh Sushi and the only Teppanyaki (Hibachi) Grill in an outdoor covered balcony in Aruba.

## Sushi Bar

Lunch 12 pm-3pm Dinner 6 pm-11 pm