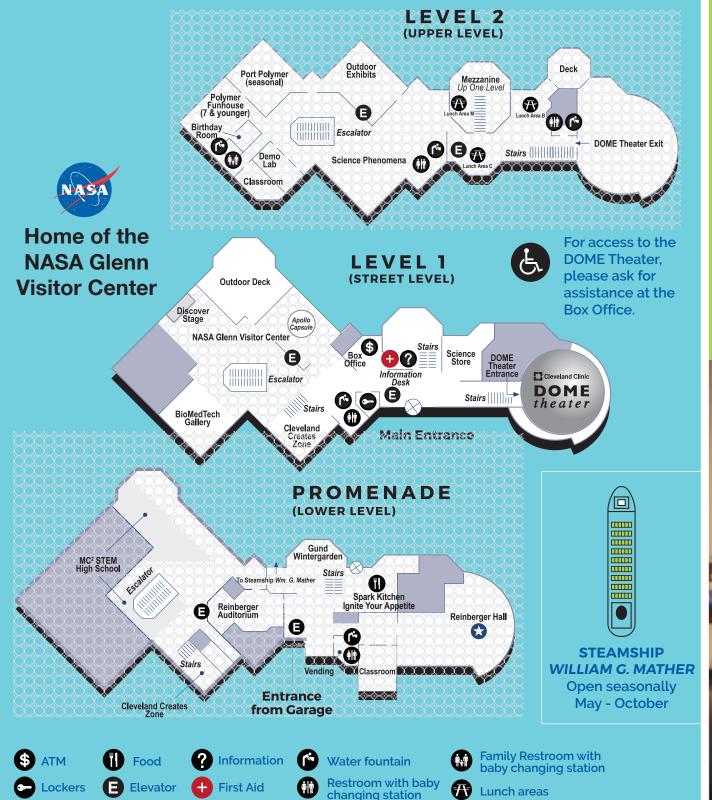

### **DON'T MISS THESE EXCITING EXHIBITS!**

#### PROMENADE (LOWER LEVEL):

- Reinberger Auditorium
- Spark Kitchen Ignite Your Appetite

#### **LEVEL 1 (STREET LEVEL):**

- NASA Glenn Visitor Center
  - Discover Stage
  - Apollo Capsule
  - NASA Glenn Visitor Center App **Experience a Mission to STEM** today! Download it for free or borrow an iPad from the Box Office.
- BioMedTech Gallery
- Cleveland Creates Zone
- DOME Theater Entrance
- Science Store

#### **LEVEL 2 (UPPER LEVEL):**

- Science Phenomena
  - Bridge of Fire
  - Physics Playground
- Polymer Funhouse (age 7 and younger)
  - Ball pond
- **Demo Labs** (check daily schedule)
- Port Polymer (summer months) (age 7 and younger)

Upgrade to see the Steamship William G. Mather (open seasonally) or a movie in the DOME Theater.