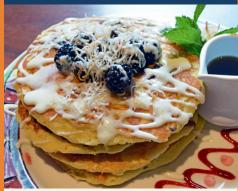

#### PANCAKE OF THE MONTH

Blackberry Lime Coconut Pancakes Lime-Scented Buttermilk Pancakes with Shredded Coconut & Blackberries, garnished with Lime Cream Cheese Icing, Blackberries, Shredded Coconut & Raspberry Puree