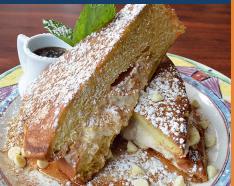

# FRENCH TOAST OF THE MONTH

Crab Cristo Stuffed
French Toast filled with Crab
Cake, Applewood-Smoked
Country Ham & Swiss Cheese,
coated in Panko Breadcrumbs,
fried, & served on top of
Chesapeake Chicken Sausage
Gravy, dusted with Old Bay