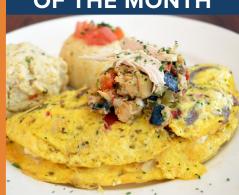

#### OMELET OF THE MONTH

Greek Chicken Omelet with Shredded Chicken, Diced Roma Tomato, Sautéed Red Onion, Pepperoncini & Feta Cheese, topped with Olive & Artichoke Tapenade