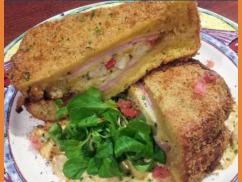

# FRENCH TOAST OF THE MONTH

Crab Cristo Stuffed
French Toast filled with Crab
Cake, Applewood-Smoked
Country Ham & Swiss Cheese,
coated in Panko Breadcrumbs,
fried, & served on top of
Chesapeake Chicken Sausage
Gravy, dusted with Old Bay