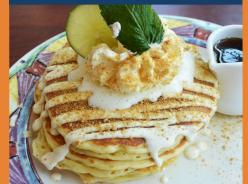

## PANCAKE OF THE MONTH

# Key Lime Pancakes Lime-Scented Buttermilk Pancakes, garnished with Lime Cream Cheese Icing, House-Made Whipped Cream & Lime Wheel, dusted with Graham Cracker Crumbs