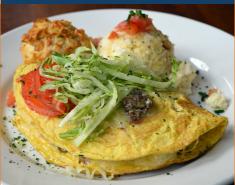

# OMELET OF THE MONTH

### **Cheeseburger Omelet**

Roseda Ground Beef, White Cheddar Cheese, Diced Tomato & Sautéed Red Onion, topped with Shredded Iceburg Lettuce