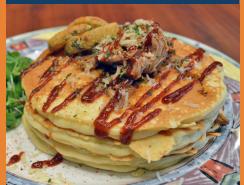

### PANCAKE OF THE MONTH

#### **Hog Wild Pancakes**

with BBQ Pulled Pork & Cheddar Cheese, garnished with Baltimore BBQ Company Chesapeake Sauce & Fried Pickles, dusted with Cajun Spice