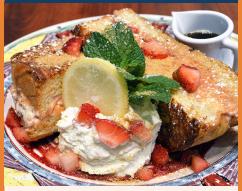

## FRENCH TOAST OF THE MONTH

#### Strawberry Lemonade Cheesecake Stuffed French Toast

garnished with Raspberry Purée Plate Glaze, Diced Strawberries, Whipped Cream, Cinnamon, Powdered Sugar & Sugared Lemon Wheel