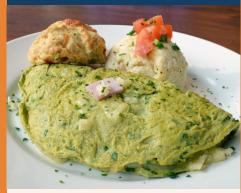

## OMELET OF THE MONTH

Green Eggs & Ham Omelet Fresh Basil & Spinach blended into the Omelet, with Applewood-Smoked Country Ham & White Cheddar Cheese