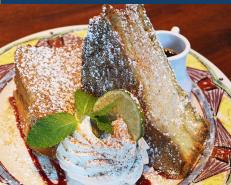

## FRENCH TOAST OF THE MONTH

#### Key Lime Cheesecake Stuffed French Toast

garnished with Raspberry
Purée Plate Glaze, Whipped
Cream, Cinnamon, Powdered
Sugar & Lime Wheel