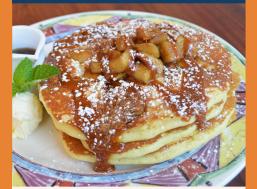

## PANCAKE OF THE MONTH

## Salted Caramel Apple Pancakes

with Baked Cinnamon Sugar Apples, garnished with Salted Caramel, Cinnamon & Powdered Sugar