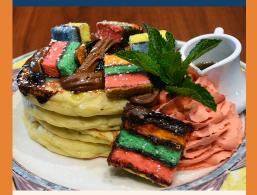

### PANCAKE OF THE MONTH

Rainbow Pancakes

with Rainbow Cake Pieces, garnished with Raspberry Jam, Chocolate Icing, Pink Whipped Cream & Rainbow Cake Slice