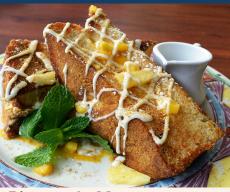

## FRENCH TOAST OF THE MONTH

Pineapple Mango Cheesecake Stuffed French Toast

Pineapple Mango Cheesecake Filling, garnished with Mango Purée, Diced Mango, Pineapple, Cream Cheese Icing & Powdered Sugar