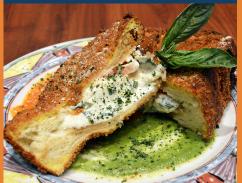

### FRENCH TOAST OF THE MONTH

#### Margherita Pizza Stuffed French Toast

Tomato, Basil & a Melted Five Cheese Italian Blend Filling, breaded in Panko & deep fried, served on top of Marinara & Pesto Sauces