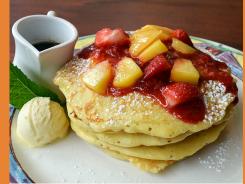

### Strawberry Peach Pancakes

garnished with Strawberry Jam, Peach and Strawberry Slices & Powdered Sugar