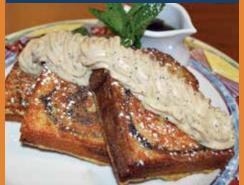

### FRENCH TOAST OF THE MONTH

Marble Coffee 'N Cream French Toast - Marble Swirl Chocolate & Vanilla Pound Cake, dipped in French Toast Batter, garnished with Coffee Mascarpone Cream & Powdered Sugar