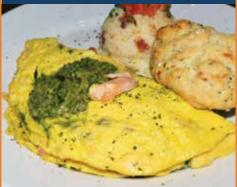

# OMELET OF THE MONTH

Salmon Spring Greens
Omelet - with Grilled Salmon,
Capers, Asparagus, Spinach
& Lemon Zest, topped with
Basil Pesto