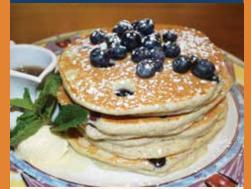

### PANCAKE OF THE MONTH

Blueberry Buckwheat
Pancakes - Buckwheat &
Multigrain Pancakes with
Fresh Blueberries, garnished
with Powdered Sugar