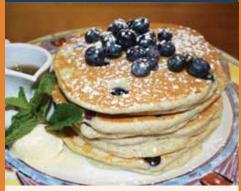

#### PANCAKE OF THE MONTH

**Blueberry Buckwheat Pancakes -** Buckwheat &
Multigrain Pancakes with
Fresh Blueberries, garnished
with Powdered Sugar