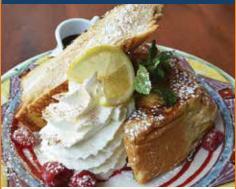

## FRENCH TOAST OF THE MONTH

Lemon Ricotta Cheesecake Stuffed French Toast garnished with Fresh Raspberries, Sugared Lemon Wheel, Raspberry Puree Plate Glaze, Whipped Cream, Cinnamon & Powdered Sugar