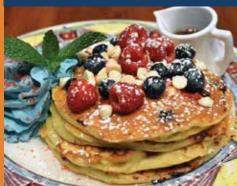

### PANCAKE OF THE MONTH

July 4th Fireworks
Pancakes with Raspberries,
Blueberries & White Chocolate
Chips, garnished with Blue
Whipped Cream & Strawberry
Pop Rocks