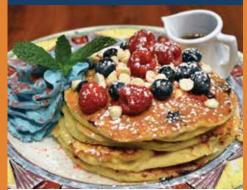

#### PANCAKE OF THE MONTH

July 4th Fireworks
Pancakes with Raspberries,
Blueberries & White Chocolate
Chips, garnished with Blue
Whipped Cream & Strawberry
Pop Rocks