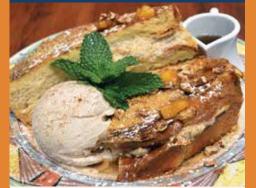

#### FRENCH TOAST OF THE MONTH

Peach Bourbon Pecan Cheesecake Stuffed French Toast garnished with Brown Sugar Sautéed Peaches, Cinnamon Danish Sauce, Graham Cracker Crumbs & Powdered Sugar, served with scoop of Prigel Family Creamery Cinnamon Ice Cream