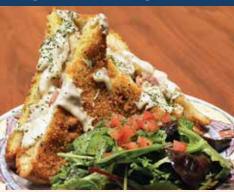

## FRENCH TOAST OF THE MONTH

Chicken Cordon Bleu Stuffed French Toast with Applewood-Smoked Country Ham, Grilled Chicken, Swiss Cheese & Béchamel Sauce, encrusted with Seasoned Panko breading & fried