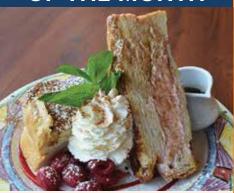

## FRENCH TOAST OF THE MONTH

Lemon Raspberry
Cheesecake Stuffed
French Toast garnished
with Raspberry Purée Plate
Glaze, Fresh Raspberries,
Whipped Cream, Cinnamon
& Powdered Sugar