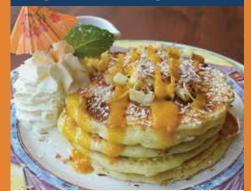

#### PANCAKE OF THE MONTH

Tropical Pineapple Mango Coconut Pancakes with Diced Pineapple, Mango & Shredded Coconut, garnished with Mango Purée, Whipped Cream, Powdered Sugar & Tiki Umbrella Pick