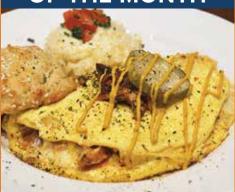

## OMELET OF THE MONTH

Cuban Omelet
with BBQ Pulled Chicken,
Swiss Cheese & Diced Country
Ham, garnished with Pickle &
Creole Mustard