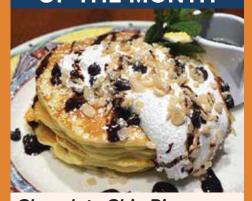

#### PANCAKE OF THE MONTH

Chocolate Chip Rice Krispies Treat Pancakes with Chocolate Chips & Rice Krispies, garnished with Marshmallow Fluff & Chocolate Drizzle