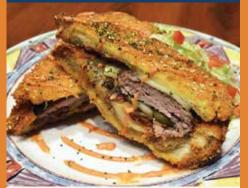

### FRENCH TOAST OF THE MONTH

Bacon Cheeseburger
Stuffed French Toast
filled with Roseda Ground Beef,
Applewood-Smoked Bacon,
White Cheddar Cheese, Pickles
& Vidalia Onions, breaded in
Sesame Seeds & Panko
Breadcrumbs, fried and
garnished with Lettuce, Diced
Tomato & Special Sauce