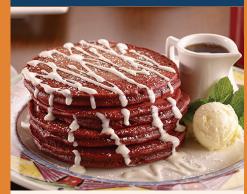

### PANCAKE OF THE MONTH

**Red Velvet Pancakes** garnished with Cream Cheese Icing & Powdered Sugar