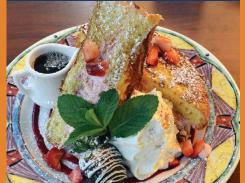

#### FRENCH TOAST OF THE MONTH

Strawberry Chocolate
Chip Cheesecake Stuffed
French Toast
garnished with Sliced

garnished with Sliced Strawberries, Chocolate Covered Strawberry, Whipped Cream & Powdered Sugar