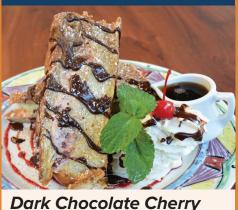

## FRENCH TOAST OF THE MONTH

Cheesecake Stuffed
French Toast
drizzled with Dark Chocolate,
garnished with Whipped
Cream, Cherry, Graham
Cracker Crumbs & Powdered

Sugar

OMELET
OF THE MONTH

Buffalo Chicken Omelet
Marinated Pulled Buffalo
Chicken, Diced Celery & Bleu
Cheese Crumbles, topped
with House-Made Bleu
Cheese Dressing