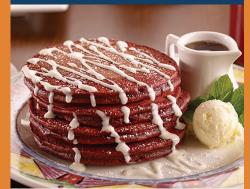

## PANCAKE OF THE MONTH

**Red Velvet Pancakes** garnished with Cream Cheese Icing & Powdered Sugar