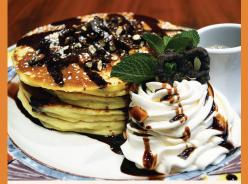

#### PANCAKE OF THE MONTH

Chocolate Covered Pretzel Pancakes

garnished with Chocolate Covered Pretzel Pieces, Whipped Cream, Chocolate Syrup & Powdered Sugar