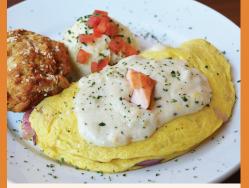

#### OMELET OF THE MONTH

**Blackened Salmon Omelet** with Blackened Salmon, Diced Tomato, Red Onion Cheddar, topped with Roasted Corn Emulsion