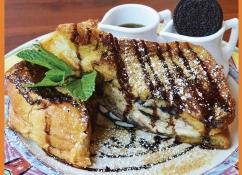

#### FRENCH TOAST OF THE MONTH

Oreo Cheesecake Stuffed French Toast garnished with Oreo Cookie, Saucer of Whole Milk, Chocolate Syrup, Graham Cracker Crumbs & Powdered Sugar