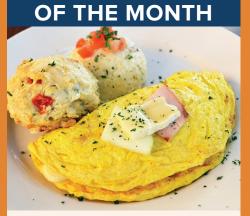

#### OMELET OF THE MONTH

**Blackened Salmon Omelet** with Blackened Salmon, Diced Tomato, Red Onion Cheddar, topped with Roasted Corn Emulsion