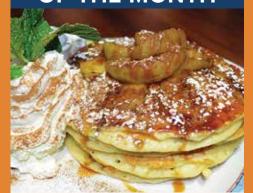

#### PANCAKE OF THE MONTH

Apple Caramel Pancakes with Cinnamon Baked Apples, garnished with Whipped Cream, Caramel drizzle, Cinnamon & Powdered Sugar