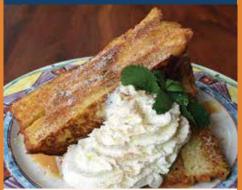

## FRENCH TOAST OF THE MONTH

Churro Cheesecake
Stuffed French Toast
garnished with Dulce de
Leche, Cinnamon, Sugar,
Whipped Cream & Powdered
Sugar