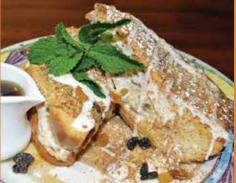

### FRENCH TOAST OF THE MONTH

Oatmeal Raisin Pecan Cheesecake Stuffed French Toast garnished with Cinnamon

garnished with Cinnamon Danish Sauce, Cream Cheese Icing, Raisins, Cinnamon & Powdered Sugar