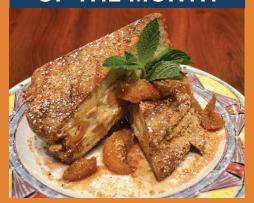

#### BOURBON PEACH CHEESECAKE STUFFED FRENCH TOAST

Brown Sugar Sautéed Peach Cheesecake Filling, dipped in Graham Cracker Crumbs, with Cinnamon Danish Sauce