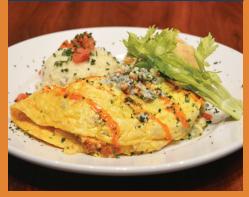

#### BUFFALO CHICKEN OMELET

Buffalo Fried Chicken & Bleu Cheese, drizzled with Buffalo Sauce, garnished with Celery Stalk