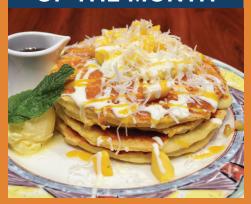

#### TROPICAL PANCAKES

Buttermilk Pancakes with Pineapple, Mango & Coconut, drizzled with Coconut Cream & Mango Puree