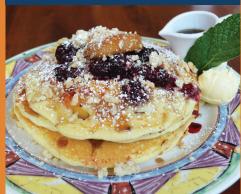

#### BLACKBERRY PEACH COBBLER PANCAKES

Buttermilk Pancakes with Blackberries & Peaches, topped with Blackberry Peach Compote, Cinnamon Danish Sauce & Cobbler Crumble, dusted with Powdered Sugar