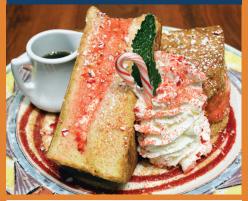

## FRENCH TOAST OF THE MONTH

#### CANDY CANE CHEESECAKE STUFFED FRENCH TOAST

Candy Cane Cheesecake Filling with Red Sprinkles, garnished with Whipped Cream, Candy Cane & Powdered Sugar