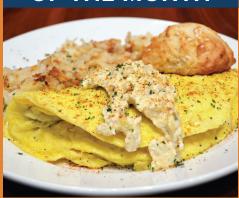

## OMELET OF THE MONTH

#### CRAB & ARTICHOKE DIP OMELET

Jumbo Lump Crab Meat, Artichoke Hearts, Cream Cheese, Minced Onion & Garlic, dusted with Old Bay