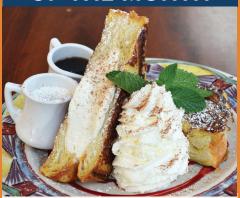

## FRENCH TOAST OF THE MONTH

EGG NOG CHEESECAKE STUFFED FRENCH TOAST

Egg Nog Cheesecake Filling, coated in Graham Cracker Crumb, garnished with Whipped Cream, Cinnamon & Powdered Sugar, served with a shot of Egg Nog