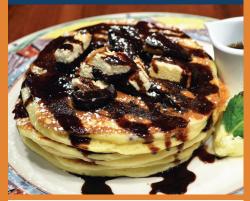

#### PANCAKE OF THE MONTH

BERGER COOKIE PANCAKES

Garnished with Berger Cookie Pieces, Chocolate Sauce & Powdered Sugar