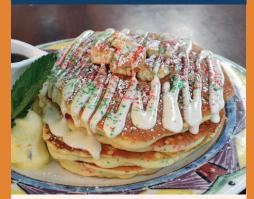

## PANCAKE OF THE MONTH

SUGAR COOKIE PANCAKES

Garnished with Cream Cheese Icing, Red & Green Sprinkles Sugar Cookie Pieces & Powdered Sugar