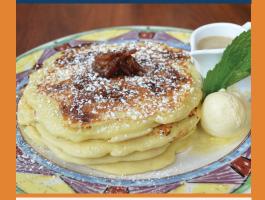

#### CANDIED BACON PANCAKES

Buttermilk Pancakes with Candied Applewood-Smoked Bacon, topped with Maple Cream Sauce