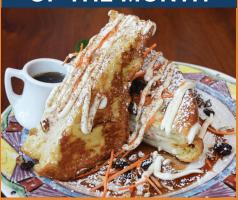

#### CARROT CAKE CHEESECAKE STUFFED FRENCH TOAST

Sweet & Spiced Cream Cheese Filling with Shredded Carrots, Raisins & Pecans, garnished with Cream Cheese Icing, Powdered Sugar & Cinnamon