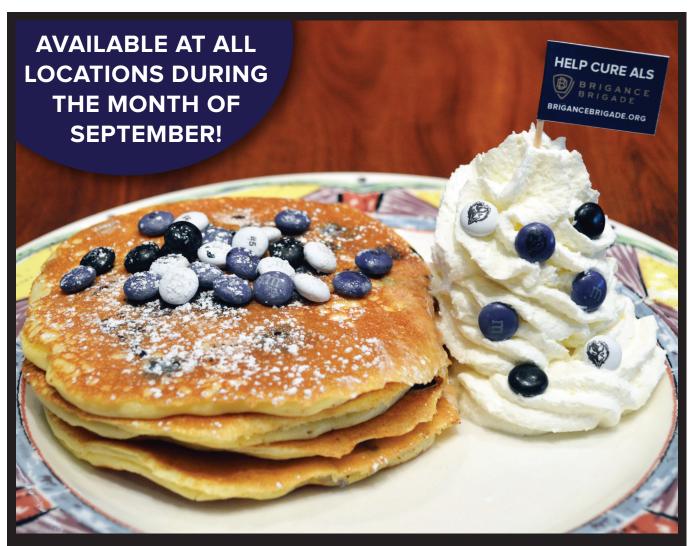

# Ravens pancakes

### in support of the

Buttermilk Pancakes with Purple, Black & White Ravens M&Ms, garnished with Whipped Cream & a Brigance Brigade Flag, dusted with Powdered Sugar