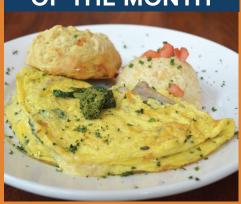

#### ITALIAN ROAST PORK OMELET

Herb Crusted Thin-Sliced Roasted Pork Tenderloin, Roasted Red Peppers, Broccoli Rabe & Provolone Cheese