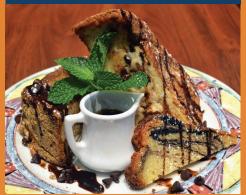

# FRENCH TOAST OF THE MONTH

#### CARROT CAKE CHEESECAKE STUFFED FRENCH TOAST

Sweet & Spiced Cream Cheese Filling with Shredded Carrots, Raisins & Pecans, garnished with Cream Cheese Icing, Powdered Sugar & Cinnamon