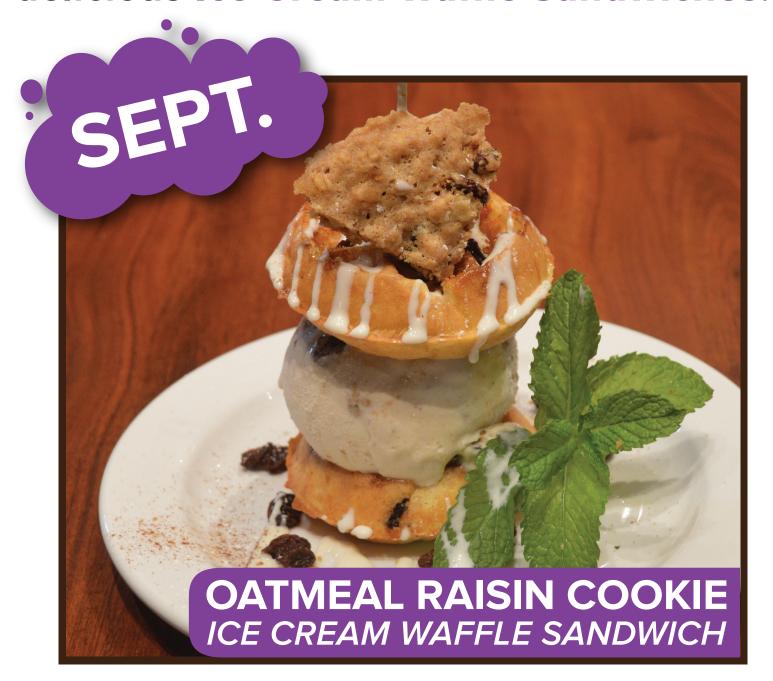

#### CHICKEN MARSALA OMELET

Chicken, Mushrooms & Asiago Cheese, topped with Mushroom Marsala Sauce

have partnered to create some seriously delicious Ice Cream Waffle Sandwiches!

Oatmeal Raisin Cookie Ice Cream sandwiched between Cinnamon Danish Mini Waffles garnished with Raisins & Cream Cheese Icing