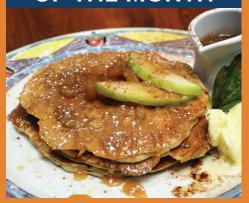

#### **APPLE CIDER PANCAKES**

Apple Cider Pancakes; Buttermilk Pancakes with Sautéed Brown Sugar Apples, topped with Caramel Drizzle, Cinnamon & Powdered Sugar