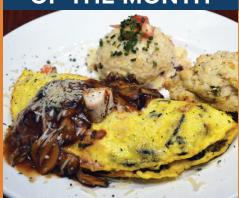

## OMELET OF THE MONTH

#### CHICKEN MARSALA OMELET

Chicken, Mushrooms & Asiago Cheese, topped with Mushroom Marsala Sauce

have partnered to create some seriously delicious Ice Cream Waffle Sandwiches!

Oatmeal Raisin Cookie Ice Cream sandwiched between Cinnamon Danish Mini Waffles garnished with Raisins & Cream Cheese Icing