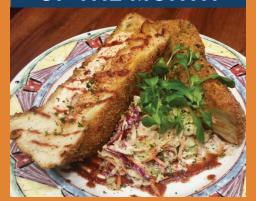

#### FRENCH TOAST OF THE MONTH

Pulled BBQ Chicken Stuffed French Toast; Filled with Pulled BBQ Chicken & Pimento Cheese, coated in Cajun Herb Panko, deep fried & garnished with Baltimore BBQ Co. Chesapeake drizzle & Southern Coleslaw with Toasted Almonds