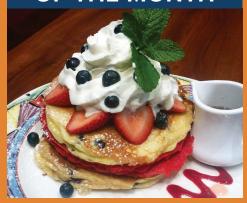

## PANCAKE OF THE MONTH

Red, White & Blue Pancakes; 2 Red Strawberry Pancakes & 2 Blueberry Pancakes, topped with Sliced Strawberries, Blueberries, Whipped Cream & Powdered Sugar