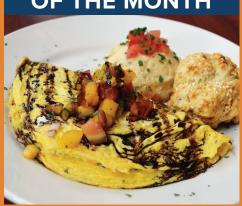

## OMELET OF THE MONTH

Chicken Bruschetta Omelet; Marinated Chicken, Red & Yellow Tomato Bruschetta, Basil & Mozzarella Cheese, drizzled with Balsamic Syrup