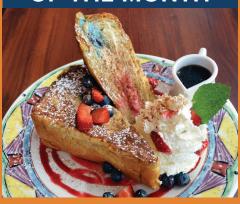

## FRENCH TOAST OF THE MONTH

Red, White & Blueberry Cheesecake Stuffed French Toast; Strawberry, Vanilla & Blueberry Cheesecake Filling, topped with Diced Strawberries, Blueberries & Whipped Cream, dusted with Cinnamon & Powdered Sugar