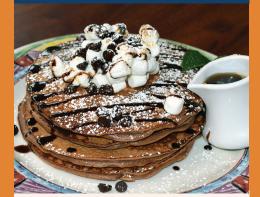

# PANCAKE OF THE MONTH

## HOT CHOCOLATE PANCAKES

Garnished with Toasted Marshmallows, Chocolate Chips, Chocolate Syrup & Powdered Sugar