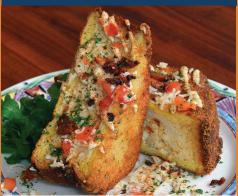

# FRENCH TOAST OF THE MONTH

#### CRAB CRISTO FRENCH TOAST

Filled with Jumbo Lump Crab Meat, Smoked Ham & Swiss Cheese, deep fried & garnished with Chesapeake Chipped Beef, dusted with Old Bay