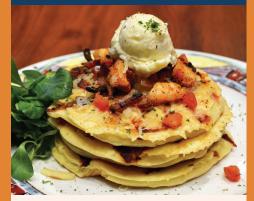

## PANCAKE OF THE MONTH

### **BUBBA SHRIMP CAKES**

Garnished with Blackened Shrimp, Jalapeño-Smoked Bacon & Cheddar Cheese, served with Peppadew-Jalapeño Butter, dusted with Cajun Spice