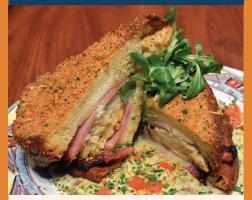

# FRENCH TOAST OF THE MONTH

#### CRAB CRISTO FRENCH TOAST

Filled with Jumbo Lump Crab Meat, Smoked Ham & Swiss Cheese, deep fried & garnished with Chesapeake Chipped Beef, dusted with Old Bay