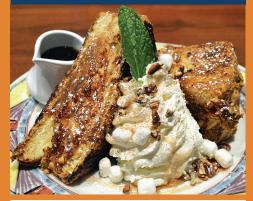

#### SWEET POTATO CHEESECAKE STUFFED FRENCH TOAST

Sweet Potato Cheesecake Filling, garnished with Mini Marshmallow, Pecans, Cinnamon drizzle, Powdered Sugar & Whipped Cream