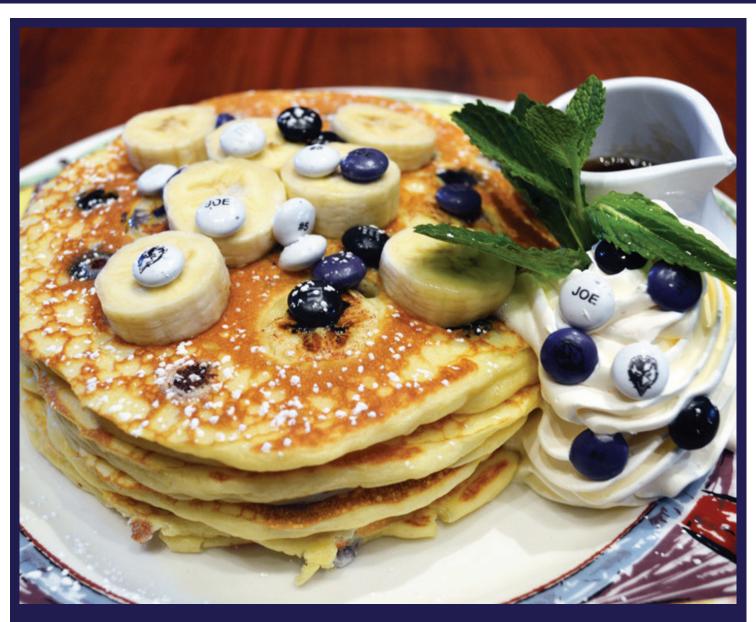

# WACKO FOR FLACCO ROLL PANCAKES

Buttermilk Pancakes with Sliced Banana & Custom Purple, Black & White Ravens M&Ms, garnished with Fresh Sliced Banana, M&Ms, House-Made Whipped Cream & Powdered Sugar