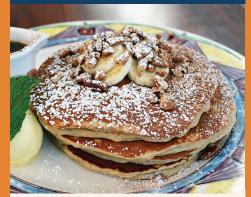

# PANCAKE OF THE MONTH

## BANANA NUT BREAD PANCAKES

Banana Nut Bread Pancakes; topped with Banana Slices, Toasted Pecans, Cinnamon & Powdered Sugar