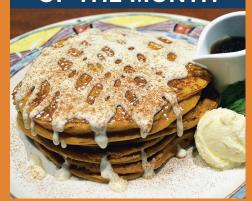

#### PANCAKE OF THE MONTH

#### **PUMPKIN PANCAKES**

Garnished with Cream Cheese Icing, Cinnamon & Powdered Sugar