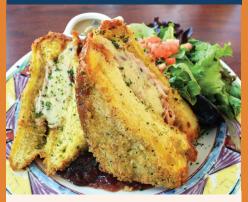

# FRENCH TOAST OF THE MONTH

### GIVE THANKS FOR THIS STUFFED FRENCH TOAST

Filled with Smoked Turkey & Sage Cranberry Mashed Potatoes and deep fried, served with Cranberry Orange Glaze, Mushroom Gravy & Mixed Greens

OMELET OF THE MONTH