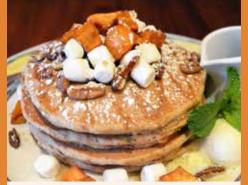

#### PANCAKE OF THE MONTH

Sweet Potato Pecan Pancakes topped with Mini Marshmallows, Sweet Potato & Pecans, garnished with Cinnamon drizzle & Powdered Sugar