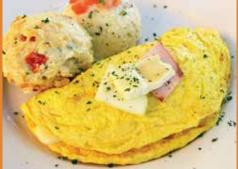

#### OMELET OF THE MONTH

**Gobble Gobble Omelet** with Smoked Turkey, Diced Sweet Potatoes & Collard Greens with Tasso Ham, topped with Stuffing & Sage Gravy

### FRENCH TOAST OF THE MONTH

**Thanksgiving Stuffed French Toast** filled with Smoked Turkey, Cornbread Stuffing & Sweet Potato Mash, served with Cranberry Orange Relish & Sage Gravy

**Alonsoville Omelet** with Diced Granny Smith Apples, Smoked Turkey & Melted Brie