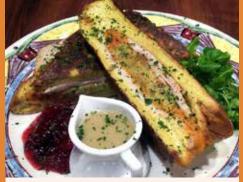

### FRENCH TOAST OF THE MONTH

**Thanksgiving Stuffed French Toast** filled with Smoked Turkey, Cornbread Stuffing & Sweet Potato Mash, served with Cranberry Orange Relish & Sage Gravy

### FRENCH TOAST OF THE MONTH

**Thanksgiving Stuffed French Toast** filled with Smoked Turkey, Cornbread Stuffing & Sweet Potato Mash, served with Cranberry Orange Relish & Sage Gravy

**Alonsoville Omelet** with Diced Granny Smith Apples, Smoked Turkey & Melted Brie