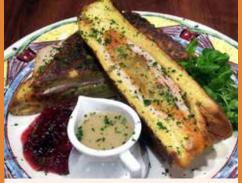

### FRENCH TOAST OF THE MONTH

**Thanksgiving Stuffed French Toast** filled with Smoked Turkey, Cornbread Stuffing & Sweet Potato Mash, served with Cranberry Orange Relish & Sage Gravy