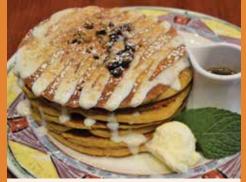

## MISS SHIRLEY'S CAFE, INNER HARBOR

PANCAKE OF THE MONTH

**Pumpkin Raisin Pancakes** topped with Raisins, Cream Cheese Icing, Cinnamon, Powdered Sugar & Graham Cracker Crumbs