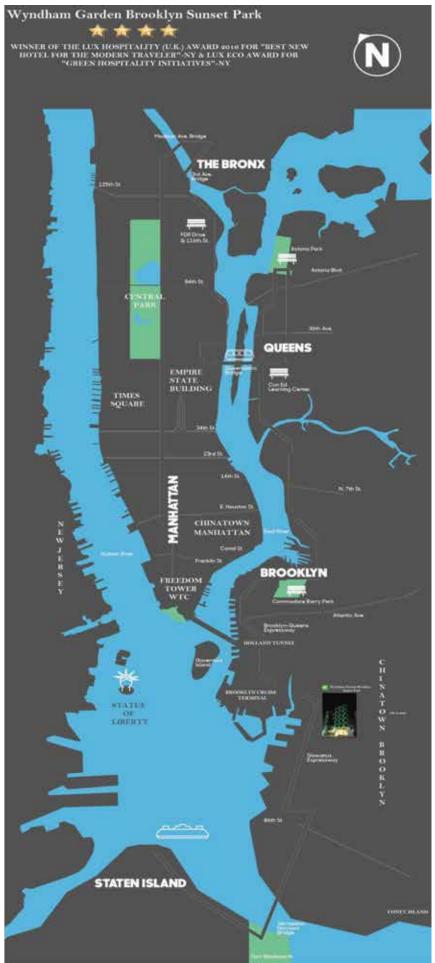

There are over 200 Attractions in Brooklyn, these are some nearby:

LA GUARDIA, JFK & NEWARK AIRPORTS 30 Minutes Taxi Ride

**36TH STREET SUBWAY STATION** (**D**, **N** & **R** SUBWAY LINES) 3 Blocks 5 Minute Walk

> BROOKLYN CHINATOWN 10 Minute Walk

MANHATTAN CHINATOWN Express Subway 2 Stops 10 Minutes

> TIMES SQUARE Express Subway 20 Minutes

BARCLAYS CENTER Express Subway 1 Stop 5 Minutes

CONEY ISLAND (BEACH, AQUARIUM, AMUSEMENT PARKS, ETC.) Subway 20 Minute Ride

BROOKLYN BOTANICAL GARDENS 15 Minute Taxi Ride

> SUNSET PARK 3 Block Walk 5 Minutes

**DUMBO** 12 Minute Taxi Ride

GREENWOOD CEMETERY (BURIAL GROUND & HISTORIC BATTLEFIELD) Less Than 1 Mile 6 Minute Taxi Ride

> BROOKLYN CRUISE TERMINAL 12 Minute Taxi Ride

> > BROOKLYN MUSEUM 15 Minute Taxi Ride

Our Multilingual staff speaks: English, Spanish, Cantonese, Mandarin, French, Arabic, and Tagalog.