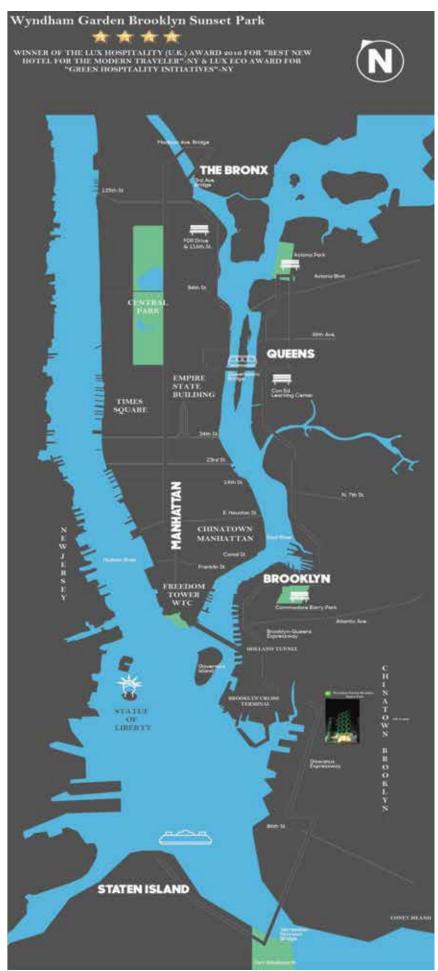

Wyndham Garden Brooklyn Sunset Park 457 39th Street, Brooklyn, NY 11232 Phone: 718-972-0900 Fax: 718-972-1400 Toll Free: 1-855-579-8333

WYNDHAM.COM 1-800-WYNDHAM

There are over 200 Attractions in Brooklyn, these are some nearby:

LA GUARDIA, JFK & NEWARK AIRPORTS
30 Minutes Taxi Ride

36TH STREET SUBWAY STATION
(D, N &R SUBWAY LINES)
3 Blocks 5 Minute Walk

BROOKLYN CHINATOWN 10 Minute Walk

MANHATTAN CHINATOWN
Express Subway 2 Stops 10 Minutes

TIMES SQUARE
Express Subway 20 Minutes

BARCLAYS CENTER
Express Subway 1 Stop 5 Minutes

CONEY ISLAND (BEACH, AQUARIUM, AMUSEMENT PARKS, ETC.) Subway 20 Minute Ride

BROOKLYN BOTANICAL GARDENS
15 Minute Taxi Ride

**SUNSET PARK**3 Block Walk 5 Minutes

**DUMBO**12 Minute Taxi Ride

GREENWOOD CEMETERY
(BURIAL GROUND & HISTORIC BATTLEFIELD)
Less Than 1 Mile 6 Minute Taxi Ride

BROOKLYN CRUISE TERMINAL 12 Minute Taxi Ride

> BROOKLYN MUSEUM 15 Minute Taxi Ride

Our Multilingual staff speaks: English, Spanish, Cantonese, Mandarin, French, Arabic, and Tagalog.