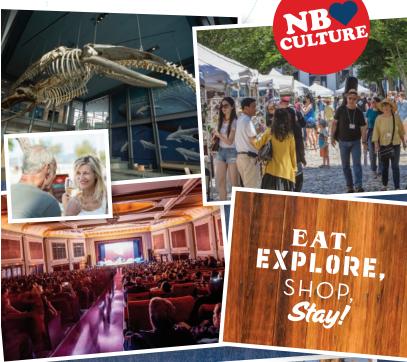

## Destination Bedford

A Perfect Mix!

... of history and vibrant culture,
New Bedford is home to artist studios,
galleries, festivals, a performing arts center
and a world class maritime museum.

Summer Sound Series and outdoor entertainment in Downtown New Bedford and the Waterfront!

## NEW BEDFORD IS HOME TO

Buttonwood Park Zoo

Fort Taber Military Museum

Nathan and Mary (Polly) Johnson House

New Bedford Art Museum/ArtWorks!

New Bedford Museum of Glass

New Bedford Symphony Orchestra

New Bedford Whaling Museum

New Bedford Whaling National Historical Park

Rotch-Jones-Duff House and Garden Museum

The Zeiterion Performing Arts Center Ferries, tours and more!

Located along the working waterfront in downtown New Bedford, The Seaport Cultural District is comprised of 49 cultural attractions - all within walking distance!