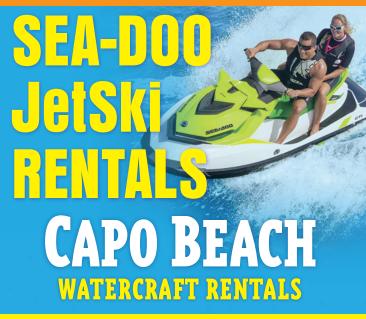

**Waterfront Dana Point Harbor** 

\$104 PER HOUR\*
SEA-DOO - JETSKI

FREE

- 1-3 Passengers
- Up to 60 mph
- 4 square miles of riding area
- Immaculate equipment
- Family owned & operated

**Monday-Friday** 

### JetSki · SEA-DOO

**Monday-Friday** 

Before 10am: \$104/hr\* After 10am: \$120/hr

Saturday, Sunday & Holidays 👫

Before 10am: \$115/hr After 10am: \$135/hr

3rd person add \$10/hr Weight limit applies.