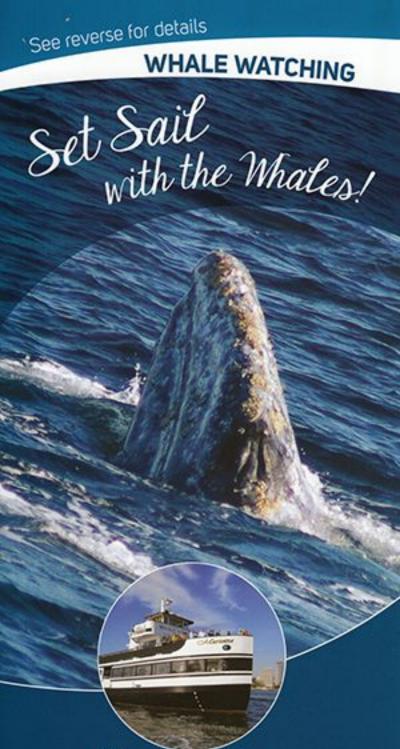

## WHALE WATCHING

Witness the longest mammal migration in the world, when approximately 20,000 gray whales pass San Diego on their annual 10,000-mile round-trip journey from the Bering Sea to the lagoons of Baja California.