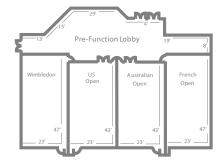

### Grand Slam Ballroom

|                     | Sq. Ft. | Theater | Banquet | Classroom | U-Shape | Conference |
|---------------------|---------|---------|---------|-----------|---------|------------|
| Grand Slam Ballroom | 4,140   | 500     | 360     | 255       | -       | -          |
| Wimbledon           | 1,081   | 100     | 80      | 56        | 32      | 28         |
| U.S. Open           | 989     | 72      | 80      | 56        | 32      | 28         |
| Australian Open     | 989     | 72      | 80      | 56        | 32      | 28         |
| French Open         | 1,081   | 100     | 80      | 56        | 32      | 28         |