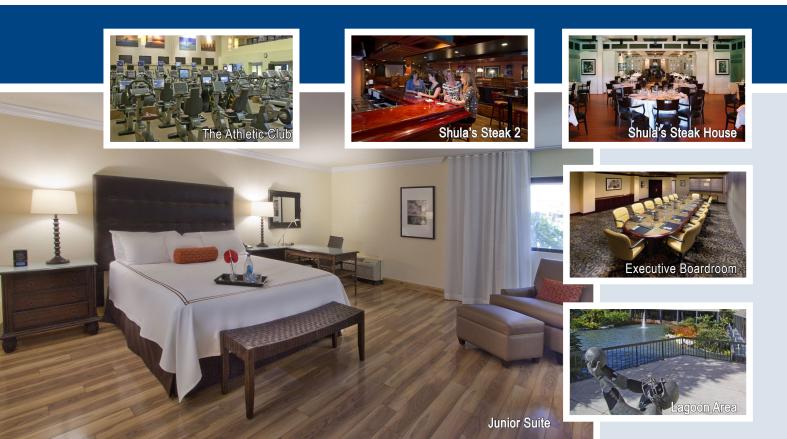

#### The Facilities

205 Guest Rooms | Complimentary Wi-Fi | Signature Floor | 12 Junior Suites | 5 Lanai Suites | Senator Golf Course | Executive Practice Area | 16,000 sq. ft. of Meeting Space | 16 Meeting Rooms | The Spa at Shula's | Shula's Athletic Club | 9 Tennis Courts | Indoor Basketball Court | Shula's Steak House, The Original

Whether you are traveling for business or pleasure, Shula's offers something for everyone. The Hotel is located on Main Street, which offers a variety of upscale shops, cafés, boutiques, over a dozen restaurants including the original Shula's Steak House, a deli market, a 60-Seat Comedy Playhouse, a 17-Cineplex Movie Theater, 18-hole Championship Golf Course, full-service Spa, and a 44,000 square foot Athletic Club all just steps from our door.

#### **Meeting & Banquet Facilities**

Audio Visual Equipment Wireless Internet Service 16 Meeting Areas 16,000 sq. ft. of Flexible Indoor & Outdoor Meeting Space Executive Boardroom Customized Team Building Personalized Group Booking Link Business Center