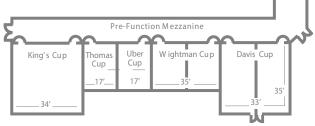

#### Mezzanine Meeting Areas

|                | eung Area | 25      |         |           |         |            |             |
|----------------|-----------|---------|---------|-----------|---------|------------|-------------|
|                | Sq. Ft.   | Theater | Banquet | Classroom | U-Shape | Conference |             |
| Davis Cup      | 1,155     | 105     | 90      | 60        | 36      | 28         |             |
| Kings Cup      | 1,190     | 110     | 90      | 60        | 30      | 32         |             |
| Thomas Cup     | 391       | 30      | 30      | 18        | 15      | 20         |             |
| Wightman Cup   | 805       | 65      | 40      | 48        | 30      | 30         |             |
| Board Room     | 816       | -       | -       | -         | -       | 20         | 24'         |
| Federation Cup | 1,100     | -       | -       | -         | -       | 12         | Board       |
| Uber Cup       | 391       | 30      | 30      | 18        | 15      | 20         | Room<br>34' |
| World Cup      | 260       | -       | -       | -         | -       | 12         |             |
| Stanley Cup    | 260       | -       | -       | -         | -       | 12         | ليك ا       |