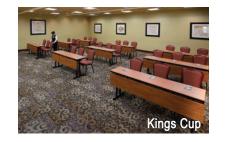

#### Mezzanine Meeting Areas

|                | eung Area | 25      |         |           |         |            |             |
|----------------|-----------|---------|---------|-----------|---------|------------|-------------|
|                | Sq. Ft.   | Theater | Banquet | Classroom | U-Shape | Conference |             |
| Davis Cup      | 1,155     | 105     | 90      | 60        | 36      | 28         |             |
| Kings Cup      | 1,190     | 110     | 90      | 60        | 30      | 32         |             |
| Thomas Cup     | 391       | 30      | 30      | 18        | 15      | 20         |             |
| Wightman Cup   | 805       | 65      | 40      | 48        | 30      | 30         |             |
| Board Room     | 816       | -       | -       | -         | -       | 20         | 24'         |
| Federation Cup | 1,100     | -       | -       | -         | -       | 12         | Board       |
| Uber Cup       | 391       | 30      | 30      | 18        | 15      | 20         | Room<br>34' |
| World Cup      | 260       | -       | -       | -         | -       | 12         |             |
| Stanley Cup    | 260       | -       | -       | -         | -       | 12         | ليك ا       |