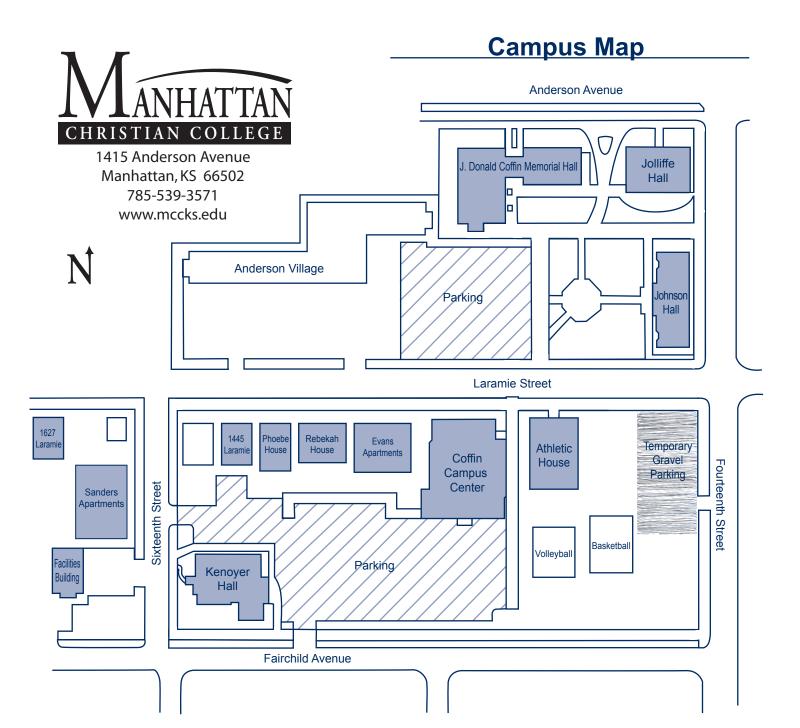

# **Building Key**

## **Anderson Village**

Apartments, Christian Books & Gifts, Kansas State Federal Credit Union, Laundry services

## **Coffin Campus Center**

Student Development offices, Dining room, Board room, Rec room, Thunder Zone

## J. Donald Coffin Memorial Hall

Classrooms, Faculty, Administration, Registrar, Admissions, and Adult Education program offices

# **Evans Apartments**

Apartments for upperclassmen

## **Athletic House**

Thunder athletics program offices

# **Johnson Hall**

Men's residence hall

## Jolliffe Hall

Chapel, Classrooms, Library, History Room

#### **Kenover Hall**

Women's residence hall

# **Phoebe House**

Apartments for upperclassmen

#### Rebekah House

Student residence hall

## **Sanders Apartments**

Apartments for upperclassmen

#### 1445 Laramie

Apartments for upperclassmen

#### 1627 Laramie

Apartments for upperclassmen