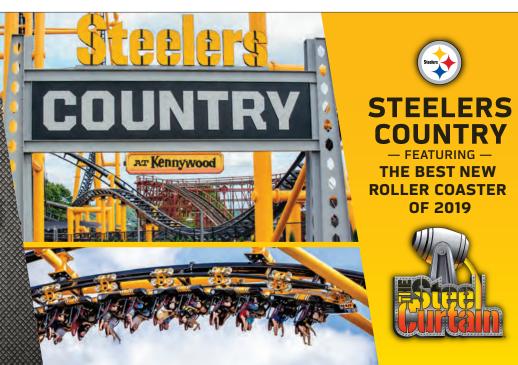

## Kennywood Amusement Park

Kennywood Amusement Park combines modern thrills and classic rides to create unforgettable fun. Steelers Country is where football fans get a full, fun gameday-style experience, highlighted by the record-setting Steel Curtain roller coaster. Enjoy thrilling roller coasters, classic family rides, and delicious treats, including their world-famous Potato Patch fries!