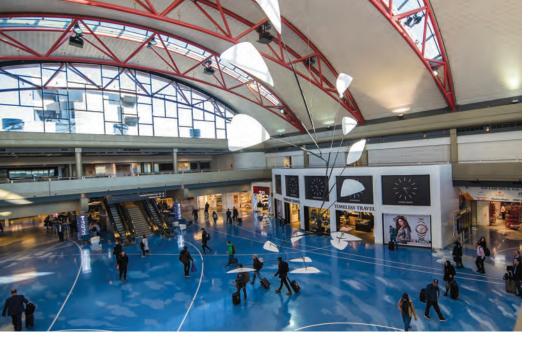

# AIRPORT

Flying through Pittsburgh International Airport (PIT) gets more uplifting all the time. **ART IN THE AIRPORT** features rotating and permanent installations of amazing art that enhance the airport experience.

- Don't forget to look down when you're in the Airside Terminal.
   The Sky Beneath Our Feet by Clayton Merrell is 1.5 acres of glimmering terrazzo floor highlighting scenes of aviation around Pittsburgh.
- Then look up to see Alexander Calder's *Pittsburgh*, a massive mobile that floats above.
- Enter The World of Warhol, which features prints inspired by the collection at The Andy Warhol Museum, located in Concourse D.

- Be amused by Toby Fraley's installation, *Robot Repair*, with its insider's view of robots at work between Gates A10 and A12.
- Stroll the Baggage Claim exterior to visit the newly installed sculptural walk, featuring artwork by five regional artists.
- Bring the little ones to *Kidsport* in Concourse C, an interactive art experience that keeps your children (and you) entertained. With activities provided in part by the Children's Museum of Pittsburgh, waiting at the airport has never been so much fun!

At Pittsburgh International Airport, you'll be immersed in Pittsburgh's art, culture, food scene and vibe as soon as you land.

PITTSBURGH

DARE TO EXPLORE

EXPERIENCE EXTRAORDINARY IN PITTSBURGH

Begin your journey at PIT. flypittsburgh.com