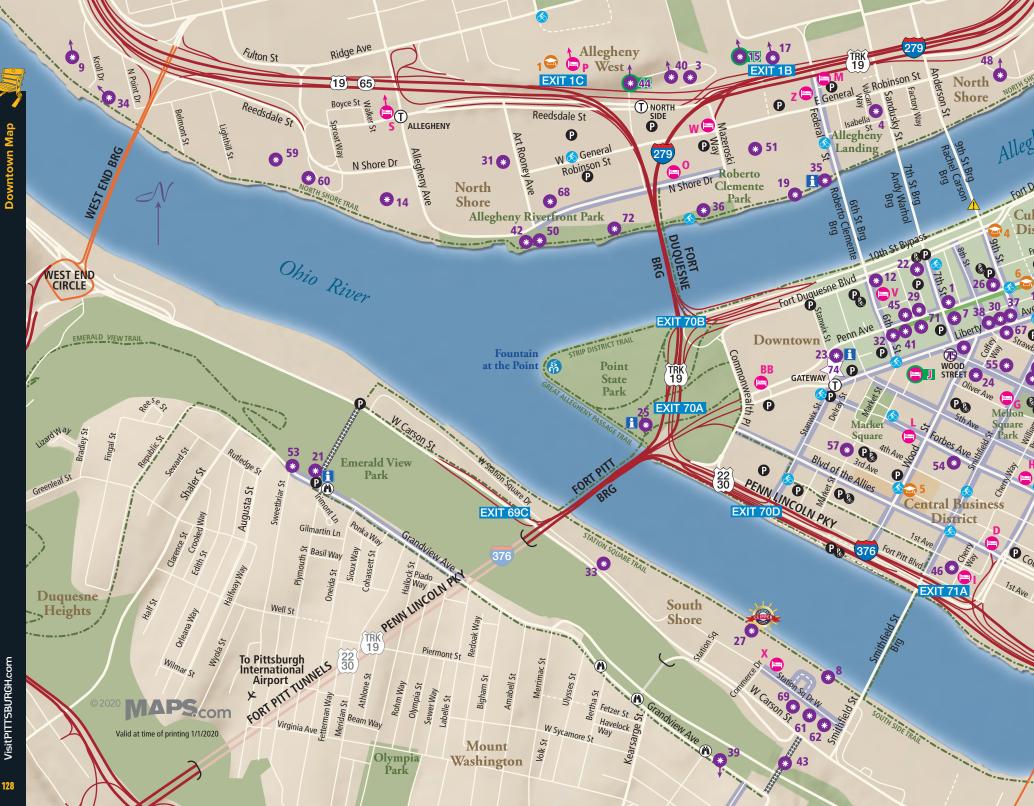

ie's Farm Distilling 93
- 94 95
- Mary's Vine Mazeroski's Wall (old Forbes Field) Nationality Rooms/Cathedral of Learning
- 96 97 Petersen Events Center
- Phipps Conservatory and Botanical Gardens Pittsburgh Center for the Arts 98
- 99
- 100 Pittsburgh Glass Center 101 Pittsburgh Zoo & PPG Aquarium (also #52 on reverse side) 102 PNC Carousel at Schenley Plaza
- 103 Rachel Carson Homestead
- 104 Rivers of Steel
- 105 Sandcastle Waterpark 106 Schenley Park Ice Skating Rink
- 107 Schenley Plaza 108 Soldiers & Sailors Memorial Hall & Museum
- 109 SouthSide Works (also #66 on reverse side) 110 The Waterfront
- VisitPITTSBURGH.com
  - 111 Yinzers in the Burgh
  - Universities and Schools Carnegie Mellon University
  - Carlow University
  - Chatham University
  - 10 University of Pittsburgh









## PULL UP A CHAIR FOR THE Best SPORTS ACTION

LEARN MORE AT VisitPITTSBURGH.com