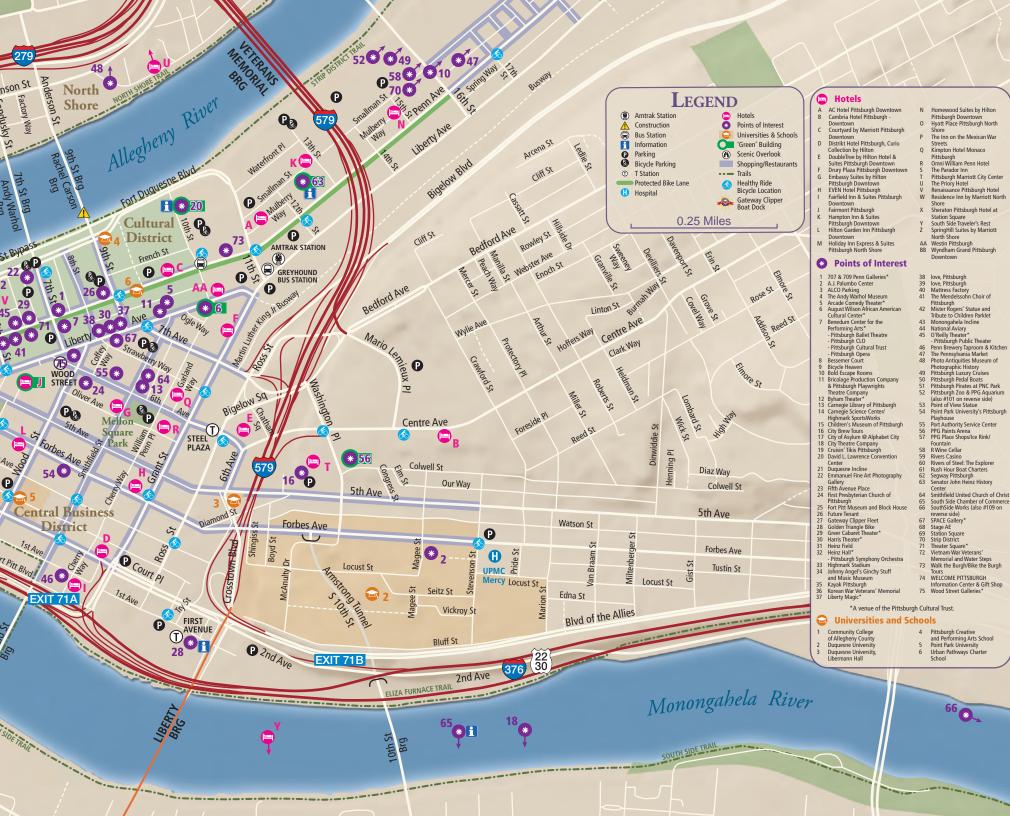

's Farm Distilling 93
- 94 95
- Mary's Vine Mazeroski's Wall (old Forbes Field) Nationality Rooms/Cathedral of Learning
- 96 97 Petersen Events Center
- Phipps Conservatory and Botanical Gardens Pittsburgh Center for the Arts 98
- 99
- 100 Pittsburgh Glass Center 101 Pittsburgh Zoo & PPG Aquarium (also #52 on reverse side) 102 PNC Carousel at Schenley Plaza
- 103 Rachel Carson Homestead
- 104 Rivers of Steel
- 105 Sandcastle Waterpark 106 Schenley Park Ice Skating Rink
- 107 Schenley Plaza 108 Soldiers & Sailors Memorial Hall & Museum
- 109 SouthSide Works (also #66 on reverse side) 110 The Waterfront
- VisitPITTSBURGH.com
  - 111 Yinzers in the Burgh
  - Universities and Schools Carnegie Mellon University
  - Carlow University
  - Chatham University
  - 10 University of Pittsburgh









## PULL UP A CHAIR FOR THE Best SPORTS ACTION

LEARN MORE AT VisitPITTSBURGH.com