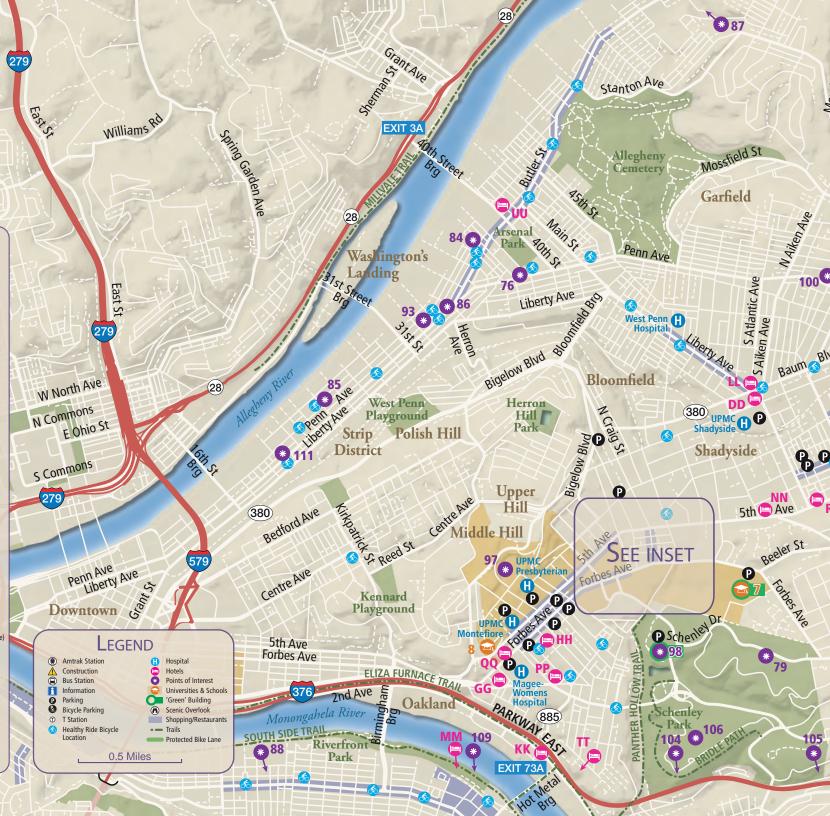

Maggie's Farm Distilling 93
- 94 95
- Mary's Vine Mazeroski's Wall (old Forbes Field) Nationality Rooms/Cathedral of Learning
- 96 97 Petersen Events Center
- Phipps Conservatory and Botanical Gardens Pittsburgh Center for the Arts 98
- 99
- 100 Pittsburgh Glass Center 101 Pittsburgh Zoo & PPG Aquarium (also #52 on reverse side) 102 PNC Carousel at Schenley Plaza
- 103 Rachel Carson Homestead
- 104 Rivers of Steel
- 105 Sandcastle Waterpark 106 Schenley Park Ice Skating Rink
- 107 Schenley Plaza 108 Soldiers & Sailors Memorial Hall & Museum
- 109 SouthSide Works (also #66 on reverse side) 110 The Waterfront
- VisitPITTSBURGH.com
  - 111 Yinzers in the Burgh
  - Universities and Schools Carnegie Mellon University
  - Carlow University
  - Chatham University
  - 10 University of Pittsburgh









## PULL UP A CHAIR FOR THE Best SPORTS ACTION

LEARN MORE AT VisitPITTSBURGH.com