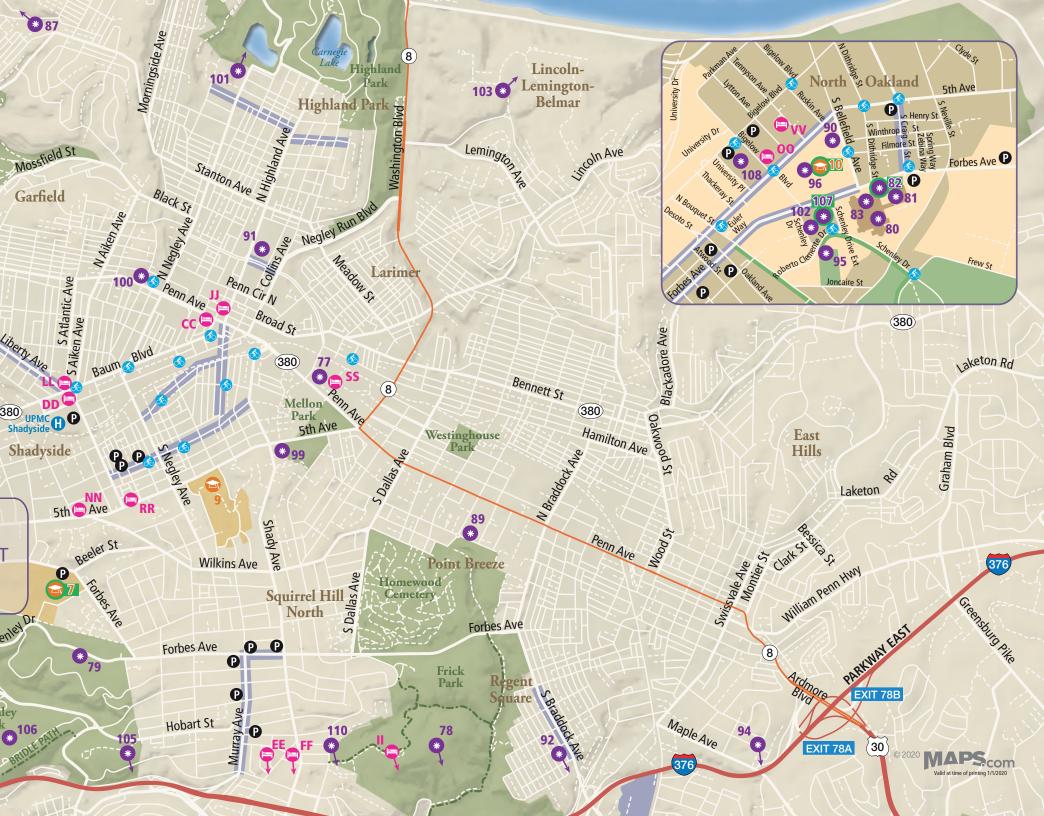

ggie's Farm Distilling 93
- 94 95
- Mary's Vine Mazeroski's Wall (old Forbes Field) Nationality Rooms/Cathedral of Learning
- 96 97 Petersen Events Center
- Phipps Conservatory and Botanical Gardens Pittsburgh Center for the Arts 98
- 99
- 100 Pittsburgh Glass Center 101 Pittsburgh Zoo & PPG Aquarium (also #52 on reverse side) 102 PNC Carousel at Schenley Plaza
- 103 Rachel Carson Homestead
- 104 Rivers of Steel
- 105 Sandcastle Waterpark 106 Schenley Park Ice Skating Rink
- 107 Schenley Plaza 108 Soldiers & Sailors Memorial Hall & Museum
- 109 SouthSide Works (also #66 on reverse side) 110 The Waterfront
- VisitPITTSBURGH.com
  - 111 Yinzers in the Burgh
  - Universities and Schools Carnegie Mellon University
  - Carlow University
  - Chatham University
  - 10 University of Pittsburgh









## PULL UP A CHAIR FOR THE Best SPORTS ACTION

LEARN MORE AT VisitPITTSBURGH.com