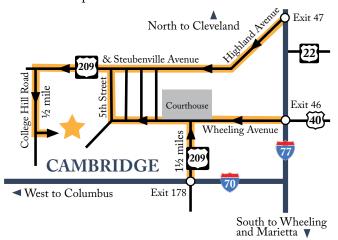

## Directions

From the West: I-70 Exit 178 onto SR 209/Southgate Parkway West into Cambridge. Follow map below.

From the North: I-77 Exit 47 and go West into Cambridge on SR 22. At second light (approx. 1 mile) turn right onto Steubenville Ave and follow map below.

From the South and East: I-77 Exit 46B to US 40/Wheeling Ave and follow map below.

June 17- September 30 (Fridays Only)

6010 College Hill Road PO Box 1481 Cambridge, Ohio 43725

info@LivingWordDrama.org • (740) 439-2761