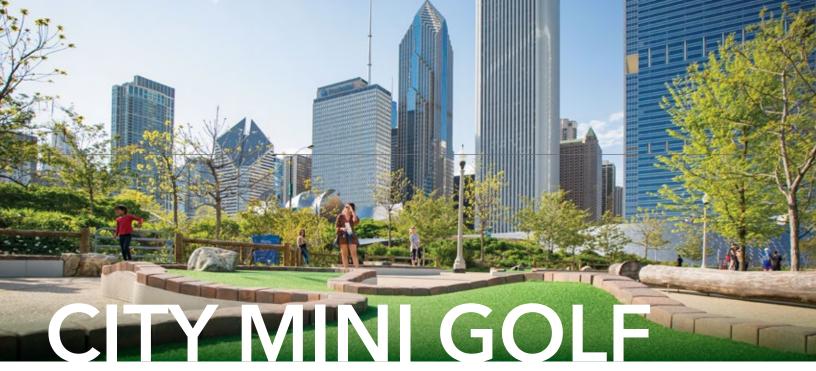

At Maggie Daley Park

## IT'S SUMMER IN THE CITY! MAKE THE MOST OF IT AT CITY MINI GOLF.

Enjoy breathtaking skyline views from our 18-hole course filled with hills, dips, ramps and replicas of iconic Chicago structures and sports references – golfers can putt underneath a six-foot tall Willis Tower, through a basketball hoop, and up a Plinko-inspired replica of the city's Picasso sculpture.