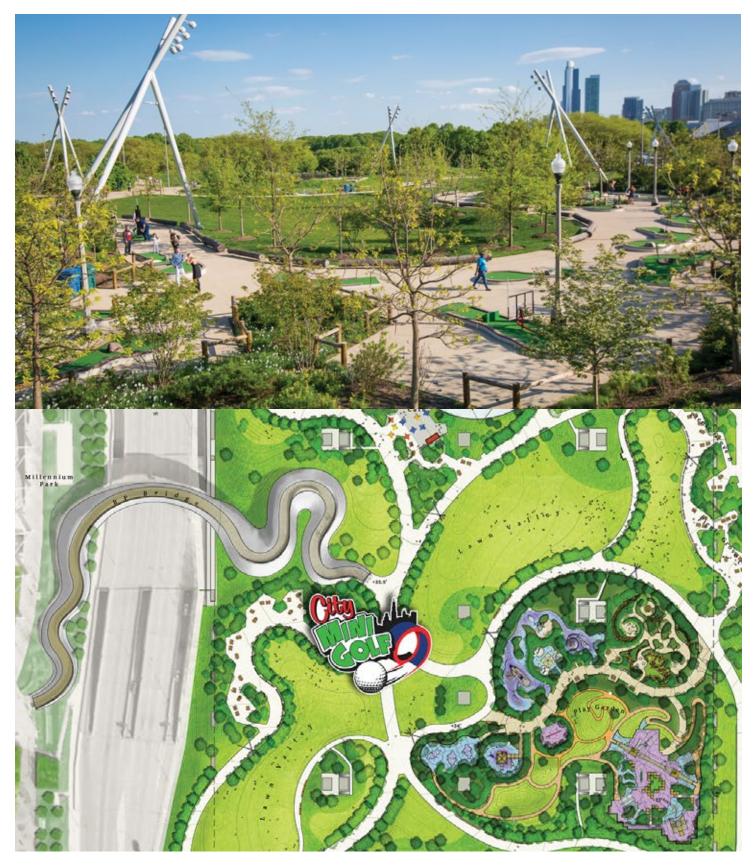

At Maggie Daley Park

## IT'S SUMMER IN THE CITY! MAKE THE MOST OF IT AT CITY MINI GOLF.

Enjoy breathtaking skyline views from our 18-hole course filled with hills, dips, ramps and replicas of iconic Chicago structures and sports references – golfers can putt underneath a six-foot tall Willis Tower, through a basketball hoop, and up a Plinko-inspired replica of the city's Picasso sculpture.