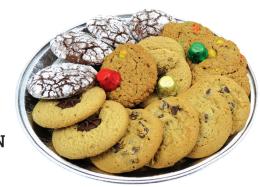

## **COOKIE TRAYS**

2, 4 & 6 doz trays available.

Monster **Chocolate Chip Peanut Butter** Cut Out **Molasses** 

**MINIMUM ORDER: 12 DOZEN** 