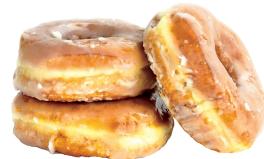

## **GLAZED DONUTS** Please specify either:

- 1 dozen sized box
- 5 dozen sized box

**MINIMUM ORDER: 5 DOZEN** 

**MAXIMUM ORDER: 400 DOZEN (PER DAY)** 