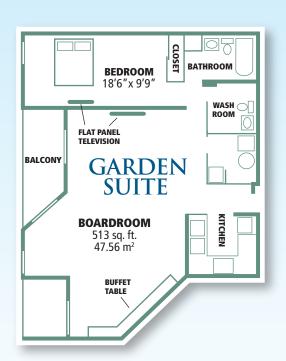

In addition to the workspace advantages that our suites provide, Les Suites Hotel Ottawa is the ideal location for your board meetings, conferences and other social gatherings.

|                                        | DIMENSIONS |                   |                    |                      |                 |                     |                  | CAPACITIES         |                  |         |                    |                  |                    |  |
|----------------------------------------|------------|-------------------|--------------------|----------------------|-----------------|---------------------|------------------|--------------------|------------------|---------|--------------------|------------------|--------------------|--|
| Room                                   | Location   | Ceiling<br>Height | Area in<br>sq. ft. | Area in<br>m²        | # of<br>feet    | # of<br>metres      | Theatre<br>Style | Classroom<br>Style | Hollow<br>Square | U-Shape | Boardroom<br>Style | Banquet<br>Style | Reception<br>Style |  |
| Garden<br>Suite                        | 5th Floor  | 7 ft./<br>2.13 m  | 513 sq. ft.        | 47.56 m <sup>2</sup> | 19 x 27         | 5.8 x 8.2           | 35               | 16                 | 20               | 18      | 20                 | 32               | 35                 |  |
| Rideau<br>Suite                        | Mezzanine  | 8 ft./<br>2.44 m  | 681 sq. ft.        | 63.33 m <sup>2</sup> | 15 x 32<br>x 28 | 4.6 x 9.8<br>x 8.5  | 40               | 20                 | 24               | 22      | 24                 | 40               | 50                 |  |
| ByWard<br>Suite                        | 2nd Floor  | 8 ft./<br>2.44 m  | 858 sq. ft.        | 79.79 m²             | 19 x 31<br>X 33 | 5.8 x 9.5<br>X 10.1 | 60               | 30                 | 30               | 30      | 30                 | 48               | 60                 |  |
| Breakout<br>room in<br>ByWard<br>Suite | 2nd Floor  | 8 ft./<br>2.44 m  | 183 sq. ft.        | 17.02 m <sup>2</sup> | 14 x 12         | 4.3 x 3.7           | N/A              | N/A                | N/A              | N/A     | 8                  | 8                | N/A                |  |