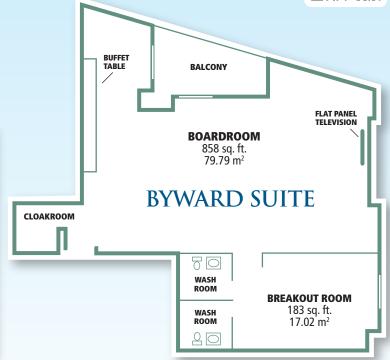

In addition to the workspace advantages that our suites provide, Les Suites Hotel Ottawa is the ideal location for your board meetings, conferences and other social gatherings.

|                                        | DIMENSIONS |                   |                    |                      |                 |                     |                  | CAPACITIES         |                  |         |                    |                  |                    |  |
|----------------------------------------|------------|-------------------|--------------------|----------------------|-----------------|---------------------|------------------|--------------------|------------------|---------|--------------------|------------------|--------------------|--|
| Room                                   | Location   | Ceiling<br>Height | Area in<br>sq. ft. | Area in<br>m²        | # of<br>feet    | # of<br>metres      | Theatre<br>Style | Classroom<br>Style | Hollow<br>Square | U-Shape | Boardroom<br>Style | Banquet<br>Style | Reception<br>Style |  |
| Garden<br>Suite                        | 5th Floor  | 7 ft./<br>2.13 m  | 513 sq. ft.        | 47.56 m <sup>2</sup> | 19 x 27         | 5.8 x 8.2           | 35               | 16                 | 20               | 18      | 20                 | 32               | 35                 |  |
| Rideau<br>Suite                        | Mezzanine  | 8 ft./<br>2.44 m  | 681 sq. ft.        | 63.33 m <sup>2</sup> | 15 x 32<br>x 28 | 4.6 x 9.8<br>x 8.5  | 40               | 20                 | 24               | 22      | 24                 | 40               | 50                 |  |
| ByWard<br>Suite                        | 2nd Floor  | 8 ft./<br>2.44 m  | 858 sq. ft.        | 79.79 m²             | 19 x 31<br>X 33 | 5.8 x 9.5<br>X 10.1 | 60               | 30                 | 30               | 30      | 30                 | 48               | 60                 |  |
| Breakout<br>room in<br>ByWard<br>Suite | 2nd Floor  | 8 ft./<br>2.44 m  | 183 sq. ft.        | 17.02 m <sup>2</sup> | 14 x 12         | 4.3 x 3.7           | N/A              | N/A                | N/A              | N/A     | 8                  | 8                | N/A                |  |