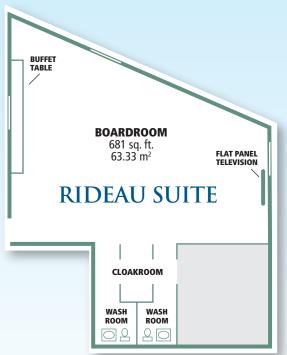

In addition to the workspace advantages that our suites provide, Les Suites Hotel Ottawa is the ideal location for your board meetings, conferences and other social gatherings.

|                                        | DIMENSIONS |                   |                    |                      |                 |                     |                  | CAPACITIES         |                  |         |                    |                  |                    |  |
|----------------------------------------|------------|-------------------|--------------------|----------------------|-----------------|---------------------|------------------|--------------------|------------------|---------|--------------------|------------------|--------------------|--|
| Room                                   | Location   | Ceiling<br>Height | Area in<br>sq. ft. | Area in<br>m²        | # of<br>feet    | # of<br>metres      | Theatre<br>Style | Classroom<br>Style | Hollow<br>Square | U-Shape | Boardroom<br>Style | Banquet<br>Style | Reception<br>Style |  |
| Garden<br>Suite                        | 5th Floor  | 7 ft./<br>2.13 m  | 513 sq. ft.        | 47.56 m <sup>2</sup> | 19 x 27         | 5.8 x 8.2           | 35               | 16                 | 20               | 18      | 20                 | 32               | 35                 |  |
| Rideau<br>Suite                        | Mezzanine  | 8 ft./<br>2.44 m  | 681 sq. ft.        | 63.33 m <sup>2</sup> | 15 x 32<br>x 28 | 4.6 x 9.8<br>x 8.5  | 40               | 20                 | 24               | 22      | 24                 | 40               | 50                 |  |
| ByWard<br>Suite                        | 2nd Floor  | 8 ft./<br>2.44 m  | 858 sq. ft.        | 79.79 m²             | 19 x 31<br>X 33 | 5.8 x 9.5<br>X 10.1 | 60               | 30                 | 30               | 30      | 30                 | 48               | 60                 |  |
| Breakout<br>room in<br>ByWard<br>Suite | 2nd Floor  | 8 ft./<br>2.44 m  | 183 sq. ft.        | 17.02 m <sup>2</sup> | 14 x 12         | 4.3 x 3.7           | N/A              | N/A                | N/A              | N/A     | 8                  | 8                | N/A                |  |