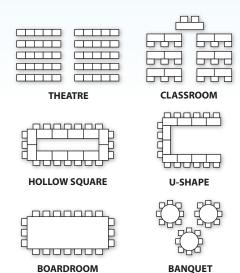

In addition to the workspace advantages that our suites provide, Les Suites Hotel Ottawa is the ideal location for your board meetings, conferences and other social gatherings.

|                                        | DIMENSIONS |                   |                    |                      |                 |                     |                  | CAPACITIES         |                  |         |                    |                  |                    |  |
|----------------------------------------|------------|-------------------|--------------------|----------------------|-----------------|---------------------|------------------|--------------------|------------------|---------|--------------------|------------------|--------------------|--|
| Room                                   | Location   | Ceiling<br>Height | Area in<br>sq. ft. | Area in<br>m²        | # of<br>feet    | # of<br>metres      | Theatre<br>Style | Classroom<br>Style | Hollow<br>Square | U-Shape | Boardroom<br>Style | Banquet<br>Style | Reception<br>Style |  |
| Garden<br>Suite                        | 5th Floor  | 7 ft./<br>2.13 m  | 513 sq. ft.        | 47.56 m <sup>2</sup> | 19 x 27         | 5.8 x 8.2           | 35               | 16                 | 20               | 18      | 20                 | 32               | 35                 |  |
| Rideau<br>Suite                        | Mezzanine  | 8 ft./<br>2.44 m  | 681 sq. ft.        | 63.33 m <sup>2</sup> | 15 x 32<br>x 28 | 4.6 x 9.8<br>x 8.5  | 40               | 20                 | 24               | 22      | 24                 | 40               | 50                 |  |
| ByWard<br>Suite                        | 2nd Floor  | 8 ft./<br>2.44 m  | 858 sq. ft.        | 79.79 m²             | 19 x 31<br>X 33 | 5.8 x 9.5<br>X 10.1 | 60               | 30                 | 30               | 30      | 30                 | 48               | 60                 |  |
| Breakout<br>room in<br>ByWard<br>Suite | 2nd Floor  | 8 ft./<br>2.44 m  | 183 sq. ft.        | 17.02 m <sup>2</sup> | 14 x 12         | 4.3 x 3.7           | N/A              | N/A                | N/A              | N/A     | 8                  | 8                | N/A                |  |