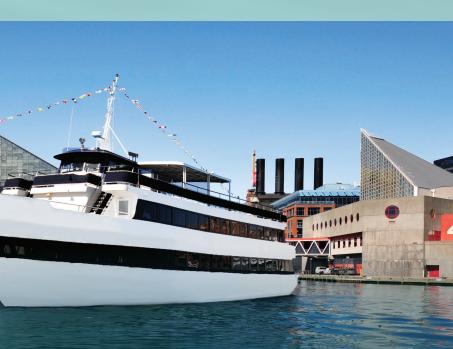

SPIRIT INNER HARBOR

The second s

M

EXPERIENCE

CAPACITY

HIGHLIGHTS

**EXPERIENCE** 

A laid-back, fun cruise with an exciting friendly atmosphere

River Level | 160 Middle Level | 140 Top Level | Cocktail Style

Whether you're on a dining cruise or 75-minute historical tour, Inner Harbor Spirit takes you on a journey of discovery past Baltimore's most historic sights.